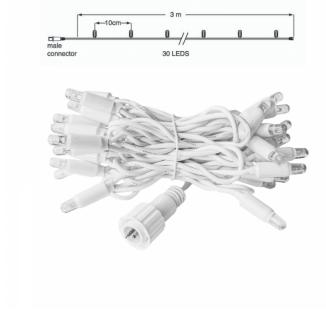

## PS230 | String | 3m | White Wire | 2400K WW+

| Article number: | 011-124                                                                                                                                                               |
|-----------------|-----------------------------------------------------------------------------------------------------------------------------------------------------------------------|
| CHANGED_LAST:   | 21-06-2022                                                                                                                                                            |
| Brand:          | Tronix Lighting                                                                                                                                                       |
| Туре:           | String Lights - 3M Connectable                                                                                                                                        |
| ETIM Group:     | EG000027 - Luminaires                                                                                                                                                 |
| ETIM Classes:   | EC002761 - Festive lighting                                                                                                                                           |
| SYNONYM:        | Bulb luminaire, Candle, Candle stick light,<br>Chandelier, Christmas lighting, Christmas<br>tree lighting, Curtain light, Festive lighting,<br>Illumination cable set |

## **Feature**

| Model:                                                                     | Chainlight                              | Failure rate at median useful life of 50,000 h at 25 °C ambient (tq): | 0 %                 |
|----------------------------------------------------------------------------|-----------------------------------------|-----------------------------------------------------------------------|---------------------|
| Number of light centres:                                                   | 30                                      | Constant light output (CLO):                                          | No                  |
| Lamp type:                                                                 | LED not exchangeable                    | Degree of protection (IP):                                            | IP65                |
| With light source:                                                         | Yes                                     | Protection class:                                                     | II                  |
| Colour:                                                                    | White                                   | Fire resistance according to UL94:                                    | С                   |
| Voltage type:                                                              | AC                                      | Colour of light:                                                      | White               |
| Nominal voltage:                                                           | 230 ~ 230 V                             | Power factor:                                                         | 0.95                |
| Connected load:                                                            | 2.3 W                                   | Width:                                                                | 0 mm                |
| Battery power supply:                                                      | No                                      | Height/depth:                                                         | 0 mm                |
| Suitable for outdoor use:                                                  | Yes                                     | Total length:                                                         | 3 m                 |
| With power bridge:                                                         | No                                      | Diameter:                                                             | 0 mm                |
| Connectable:                                                               | Yes                                     | Type of wiring:                                                       | Ending              |
| Type of control gear:                                                      | LED operating device voltage-controlled | Number of poles:                                                      | 2                   |
| Exchangeable control gear:                                                 | No                                      | Conductor cross section:                                              | 0.5 mm <sup>2</sup> |
| Energy efficiency class of the built-in lamp:                              | A++, A+, A (LED)                        | Connection type:                                                      | Other               |
| Rated life time L70/B50 at 25 °C:                                          | 20000 h                                 | commerial, christmas or both:                                         | NA                  |
| Lumen maintenance at median useful life of 50,000 h at 25 °C ambient (tq): | 0 %                                     |                                                                       |                     |
|                                                                            |                                         |                                                                       |                     |