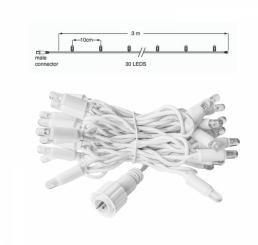

## PS230 | String | 3m | White Wire | 2400K WW+

| Article number: | 011-124                                                                                                                                                               |
|-----------------|-----------------------------------------------------------------------------------------------------------------------------------------------------------------------|
| CHANGED_LAST:   | 21-06-2022                                                                                                                                                            |
| Brand:          | Tronix Lighting                                                                                                                                                       |
| Туре:           | String Lights - 3M Connectable                                                                                                                                        |
| ETIM Group:     | EG000027 - Luminaires                                                                                                                                                 |
| ETIM Classes:   | EC002761 - Festive lighting                                                                                                                                           |
| SYNONYM:        | Bulb luminaire, Candle, Candle stick light,<br>Chandelier, Christmas lighting, Christmas<br>tree lighting, Curtain light, Festive lighting,<br>Illumination cable set |

## **Feature**

| Model:                                                                     | Chainlight                              | Failure rate at median useful life of 50,000 h at 25 °C ambient (tq): | 0 %                 |
|----------------------------------------------------------------------------|-----------------------------------------|-----------------------------------------------------------------------|---------------------|
| Number of light centres:                                                   | 30                                      | Constant light output (CLO):                                          | No                  |
| Lamp type:                                                                 | LED not exchangeable                    | Degree of protection (IP):                                            | IP65                |
| With light source:                                                         | Yes                                     | Protection class:                                                     | II                  |
| Colour:                                                                    | White                                   | Fire resistance according to UL94:                                    | С                   |
| Voltage type:                                                              | AC                                      | Colour of light:                                                      | White               |
| Nominal voltage:                                                           | 230 ~ 230 V                             | Power factor:                                                         | 0.95                |
| Connected load:                                                            | 2.3 W                                   | Width:                                                                | 0 mm                |
| Battery power supply:                                                      | No                                      | Height/depth:                                                         | 0 mm                |
| Suitable for outdoor use:                                                  | Yes                                     | Total length:                                                         | 3 m                 |
| With power bridge:                                                         | No                                      | Diameter:                                                             | 0 mm                |
| Connectable:                                                               | Yes                                     | Type of wiring:                                                       | Ending              |
| Type of control gear:                                                      | LED operating device voltage-controlled | Number of poles:                                                      | 2                   |
| Exchangeable control gear:                                                 | No                                      | Conductor cross section:                                              | 0.5 mm <sup>2</sup> |
| Energy efficiency class of the built-in lamp:                              | A++, A+, A (LED)                        | Connection type:                                                      | Other               |
| Rated life time L70/B50 at 25 °C:                                          | 20000 h                                 | commerial, christmas or both:                                         | NA                  |
| Lumen maintenance at median useful life of 50,000 h at 25 °C ambient (tq): | 0 %                                     |                                                                       |                     |
|                                                                            |                                         |                                                                       |                     |