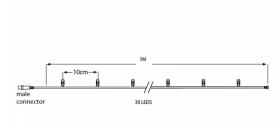

## PS230 | String | 3m | White Wire | 2400K WW+

| Article number: | 011-124                                                                                                                                                               |
|-----------------|-----------------------------------------------------------------------------------------------------------------------------------------------------------------------|
| CHANGED_LAST:   | 21-06-2022                                                                                                                                                            |
| Brand:          | Tronix Lighting                                                                                                                                                       |
| Туре:           | String Lights - 3M Connectable                                                                                                                                        |
| ETIM Group:     | EG000027 - Luminaires                                                                                                                                                 |
| ETIM Classes:   | EC002761 - Festive lighting                                                                                                                                           |
| SYNONYM:        | Bulb luminaire, Candle, Candle stick light,<br>Chandelier, Christmas lighting, Christmas<br>tree lighting, Curtain light, Festive lighting,<br>Illumination cable set |

## **Feature**

| Model:                                                                     | Chainlight                              | Failure rate at median useful life of 50,000 h at 25 °C ambient (tq): | 0 %                 |
|----------------------------------------------------------------------------|-----------------------------------------|-----------------------------------------------------------------------|---------------------|
| Number of light centres:                                                   | 30                                      | Constant light output (CLO):                                          | No                  |
| Lamp type:                                                                 | LED not exchangeable                    | Degree of protection (IP):                                            | IP65                |
| With light source:                                                         | Yes                                     | Protection class:                                                     | II                  |
| Colour:                                                                    | White                                   | Fire resistance according to UL94:                                    | С                   |
| Voltage type:                                                              | AC                                      | Colour of light:                                                      | White               |
| Nominal voltage:                                                           | 230 ~ 230 V                             | Power factor:                                                         | 0.95                |
| Connected load:                                                            | 2.3 W                                   | Width:                                                                | 0 mm                |
| Battery power supply:                                                      | No                                      | Height/depth:                                                         | 0 mm                |
| Suitable for outdoor use:                                                  | Yes                                     | Total length:                                                         | 3 m                 |
| With power bridge:                                                         | No                                      | Diameter:                                                             | 0 mm                |
| Connectable:                                                               | Yes                                     | Type of wiring:                                                       | Ending              |
| Type of control gear:                                                      | LED operating device voltage-controlled | Number of poles:                                                      | 2                   |
| Exchangeable control gear:                                                 | No                                      | Conductor cross section:                                              | 0.5 mm <sup>2</sup> |
| Energy efficiency class of the built-in lamp:                              | A++, A+, A (LED)                        | Connection type:                                                      | Other               |
| Rated life time L70/B50 at 25 °C:                                          | 20000 h                                 | commerial, christmas or both:                                         | NA                  |
| Lumen maintenance at median useful life of 50,000 h at 25 °C ambient (tq): | 0 %                                     |                                                                       |                     |
|                                                                            |                                         |                                                                       |                     |