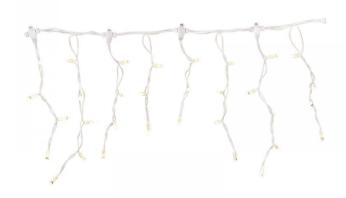

## PS230 | Icicle Light | 2x0,4m | White Wire | 2400K WW+

| Article number: | 007-019                                                                                                                                                               |
|-----------------|-----------------------------------------------------------------------------------------------------------------------------------------------------------------------|
| CHANGED_LAST:   | 21-06-2022                                                                                                                                                            |
| Brand:          | Tronix Lighting                                                                                                                                                       |
| Туре:           | Icicle Light 2M x 40CM                                                                                                                                                |
| ETIM Group:     | EG000027 - Luminaires                                                                                                                                                 |
| ETIM Classes:   | EC002761 - Festive lighting                                                                                                                                           |
| SYNONYM:        | Bulb luminaire, Candle, Candle stick light,<br>Chandelier, Christmas lighting, Christmas<br>tree lighting, Curtain light, Festive lighting,<br>Illumination cable set |

## **Feature**

|                                                                            |                                         |                                                                       | _                       |
|----------------------------------------------------------------------------|-----------------------------------------|-----------------------------------------------------------------------|-------------------------|
| Model:                                                                     | Curtain light                           | Failure rate at median useful life of 50,000 h at 25 °C ambient (tq): | 0 %                     |
| Number of light centres:                                                   | 76                                      | Constant light output (CLO):                                          | No                      |
| Lamp type:                                                                 | LED not exchangeable                    | Degree of protection (IP):                                            | IP65                    |
| With light source:                                                         | Yes                                     | Protection class:                                                     | II                      |
| Colour:                                                                    | White                                   | Fire resistance according to UL94:                                    | С                       |
| Voltage type:                                                              | AC                                      | Colour of light:                                                      | White                   |
| Nominal voltage:                                                           | 230 ~ 230 V                             | Power factor:                                                         | 0.95                    |
| Connected load:                                                            | 5.5 W                                   | Width:                                                                | 0 mm                    |
| Battery power supply:                                                      | No                                      | Height/depth:                                                         | 400 mm                  |
| Suitable for outdoor use:                                                  | Yes                                     | Total length:                                                         | 2 m                     |
| With power bridge:                                                         | No                                      | Diameter:                                                             | 0 mm                    |
| Connectable:                                                               | Yes                                     | Type of wiring:                                                       | Through wiring included |
| Type of control gear:                                                      | LED operating device voltage-controlled | Number of poles:                                                      | 2                       |
| Exchangeable control gear:                                                 | No                                      | Conductor cross section:                                              | 0.5 mm²                 |
| Energy efficiency class of the built-in lamp:                              | A++, A+, A (LED)                        | Connection type:                                                      | Other                   |
| Rated life time L70/B50 at 25 °C:                                          | 20000 h                                 | commerial, christmas or both:                                         | NA                      |
| Lumen maintenance at median useful life of 50,000 h at 25 °C ambient (tq): | 0 %                                     |                                                                       |                         |
|                                                                            |                                         |                                                                       |                         |