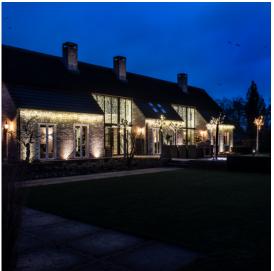

## PS230 | Icicle Light | 2x0,4m | White Wire | 2400K WW+

| Article number: | 007-019                                                                                                                                                               |
|-----------------|-----------------------------------------------------------------------------------------------------------------------------------------------------------------------|
| CHANGED_LAST:   | 21-06-2022                                                                                                                                                            |
| Brand:          | Tronix Lighting                                                                                                                                                       |
| Туре:           | Icicle Light 2M x 40CM                                                                                                                                                |
| ETIM Group:     | EG000027 - Luminaires                                                                                                                                                 |
| ETIM Classes:   | EC002761 - Festive lighting                                                                                                                                           |
| SYNONYM:        | Bulb luminaire, Candle, Candle stick light,<br>Chandelier, Christmas lighting, Christmas<br>tree lighting, Curtain light, Festive lighting,<br>Illumination cable set |