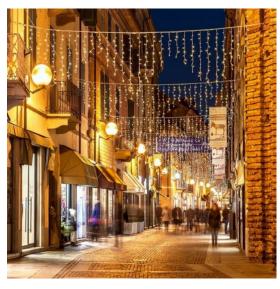

## PS230 | Icicle Light | 2x0,4m | White Wire | 2400K WW+

| Article number: | 007-019                                                                                                                                                               |
|-----------------|-----------------------------------------------------------------------------------------------------------------------------------------------------------------------|
| CHANGED_LAST:   | 21-06-2022                                                                                                                                                            |
| Brand:          | Tronix Lighting                                                                                                                                                       |
| Туре:           | Icicle Light 2M x 40CM                                                                                                                                                |
| ETIM Group:     | EG000027 - Luminaires                                                                                                                                                 |
| ETIM Classes:   | EC002761 - Festive lighting                                                                                                                                           |
| SYNONYM:        | Bulb luminaire, Candle, Candle stick light,<br>Chandelier, Christmas lighting, Christmas<br>tree lighting, Curtain light, Festive lighting,<br>Illumination cable set |