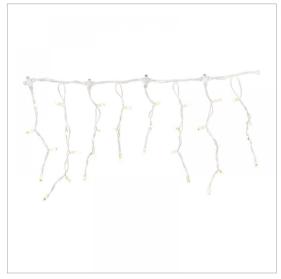

## PS230 | Icicle Light | 2x0,4m | White Wire | 2400K WW+

| Article number: | 007-019                                                                                                                                                               |
|-----------------|-----------------------------------------------------------------------------------------------------------------------------------------------------------------------|
| CHANGED_LAST:   | 21-06-2022                                                                                                                                                            |
| Brand:          | Tronix Lighting                                                                                                                                                       |
| Туре:           | Icicle Light 2M x 40CM                                                                                                                                                |
| ETIM Group:     | EG000027 - Luminaires                                                                                                                                                 |
| ETIM Classes:   | EC002761 - Festive lighting                                                                                                                                           |
| SYNONYM:        | Bulb luminaire, Candle, Candle stick light,<br>Chandelier, Christmas lighting, Christmas<br>tree lighting, Curtain light, Festive lighting,<br>Illumination cable set |

## **Feature**

|                                                                            |                                         |                                                                       | _                       |
|----------------------------------------------------------------------------|-----------------------------------------|-----------------------------------------------------------------------|-------------------------|
| Model:                                                                     | Curtain light                           | Failure rate at median useful life of 50,000 h at 25 °C ambient (tq): | 0 %                     |
| Number of light centres:                                                   | 76                                      | Constant light output (CLO):                                          | No                      |
| Lamp type:                                                                 | LED not exchangeable                    | Degree of protection (IP):                                            | IP65                    |
| With light source:                                                         | Yes                                     | Protection class:                                                     | II                      |
| Colour:                                                                    | White                                   | Fire resistance according to UL94:                                    | С                       |
| Voltage type:                                                              | AC                                      | Colour of light:                                                      | White                   |
| Nominal voltage:                                                           | 230 ~ 230 V                             | Power factor:                                                         | 0.95                    |
| Connected load:                                                            | 5.5 W                                   | Width:                                                                | 0 mm                    |
| Battery power supply:                                                      | No                                      | Height/depth:                                                         | 400 mm                  |
| Suitable for outdoor use:                                                  | Yes                                     | Total length:                                                         | 2 m                     |
| With power bridge:                                                         | No                                      | Diameter:                                                             | 0 mm                    |
| Connectable:                                                               | Yes                                     | Type of wiring:                                                       | Through wiring included |
| Type of control gear:                                                      | LED operating device voltage-controlled | Number of poles:                                                      | 2                       |
| Exchangeable control gear:                                                 | No                                      | Conductor cross section:                                              | 0.5 mm²                 |
| Energy efficiency class of the built-in lamp:                              | A++, A+, A (LED)                        | Connection type:                                                      | Other                   |
| Rated life time L70/B50 at 25 °C:                                          | 20000 h                                 | commerial, christmas or both:                                         | NA                      |
| Lumen maintenance at median useful life of 50,000 h at 25 °C ambient (tq): | 0 %                                     |                                                                       |                         |
|                                                                            |                                         |                                                                       |                         |