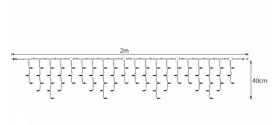

## PS230 | Icicle Light | 2x0,4m | White Wire | 2400K WW+

| Article number: | 007-019                                                                                                                                                               |
|-----------------|-----------------------------------------------------------------------------------------------------------------------------------------------------------------------|
| CHANGED_LAST:   | 21-06-2022                                                                                                                                                            |
| Brand:          | Tronix Lighting                                                                                                                                                       |
| Туре:           | Icicle Light 2M x 40CM                                                                                                                                                |
| ETIM Group:     | EG000027 - Luminaires                                                                                                                                                 |
| ETIM Classes:   | EC002761 - Festive lighting                                                                                                                                           |
| SYNONYM:        | Bulb luminaire, Candle, Candle stick light,<br>Chandelier, Christmas lighting, Christmas<br>tree lighting, Curtain light, Festive lighting,<br>Illumination cable set |

## **Feature**

|                                                                            |                                         |                                                                       | _                       |
|----------------------------------------------------------------------------|-----------------------------------------|-----------------------------------------------------------------------|-------------------------|
| Model:                                                                     | Curtain light                           | Failure rate at median useful life of 50,000 h at 25 °C ambient (tq): | 0 %                     |
| Number of light centres:                                                   | 76                                      | Constant light output (CLO):                                          | No                      |
| Lamp type:                                                                 | LED not exchangeable                    | Degree of protection (IP):                                            | IP65                    |
| With light source:                                                         | Yes                                     | Protection class:                                                     | II                      |
| Colour:                                                                    | White                                   | Fire resistance according to UL94:                                    | С                       |
| Voltage type:                                                              | AC                                      | Colour of light:                                                      | White                   |
| Nominal voltage:                                                           | 230 ~ 230 V                             | Power factor:                                                         | 0.95                    |
| Connected load:                                                            | 5.5 W                                   | Width:                                                                | 0 mm                    |
| Battery power supply:                                                      | No                                      | Height/depth:                                                         | 400 mm                  |
| Suitable for outdoor use:                                                  | Yes                                     | Total length:                                                         | 2 m                     |
| With power bridge:                                                         | No                                      | Diameter:                                                             | 0 mm                    |
| Connectable:                                                               | Yes                                     | Type of wiring:                                                       | Through wiring included |
| Type of control gear:                                                      | LED operating device voltage-controlled | Number of poles:                                                      | 2                       |
| Exchangeable control gear:                                                 | No                                      | Conductor cross section:                                              | 0.5 mm²                 |
| Energy efficiency class of the built-in lamp:                              | A++, A+, A (LED)                        | Connection type:                                                      | Other                   |
| Rated life time L70/B50 at 25 °C:                                          | 20000 h                                 | commerial, christmas or both:                                         | NA                      |
| Lumen maintenance at median useful life of 50,000 h at 25 °C ambient (tq): | 0 %                                     |                                                                       |                         |
|                                                                            |                                         |                                                                       |                         |