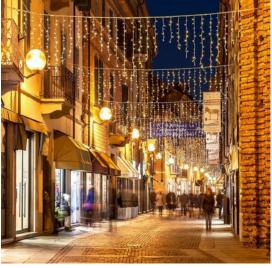

## PS230 | Icicle Light | 2x0,8m | Black Wire | 3000K WW

| Article number: | 007-048                                                                                                                                                               |  |
|-----------------|-----------------------------------------------------------------------------------------------------------------------------------------------------------------------|--|
| CHANGED_LAST:   | 21-06-2022                                                                                                                                                            |  |
| Brand:          | Tronix Lighting                                                                                                                                                       |  |
| Туре:           | Icicle Light 2M x 80CM                                                                                                                                                |  |
| ETIM Group:     | EG000027 - Luminaires                                                                                                                                                 |  |
| ETIM Classes:   | EC002761 - Festive lighting                                                                                                                                           |  |
| SYNONYM:        | Bulb luminaire, Candle, Candle stick light,<br>Chandelier, Christmas lighting, Christmas<br>tree lighting, Curtain light, Festive lighting,<br>Illumination cable set |  |
|                 |                                                                                                                                                                       |  |