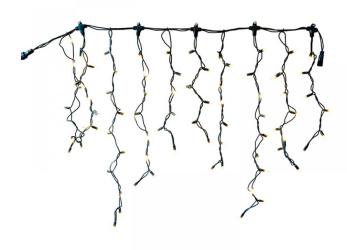

## PS230 | Icicle Light | 2x0,8m | Black Wire | 3000K WW

| Article number: | 007-048                                                                                                                                                               |  |
|-----------------|-----------------------------------------------------------------------------------------------------------------------------------------------------------------------|--|
| CHANGED_LAST:   | 21-06-2022                                                                                                                                                            |  |
| Brand:          | Tronix Lighting                                                                                                                                                       |  |
| Туре:           | Icicle Light 2M x 80CM                                                                                                                                                |  |
| ETIM Group:     | EG000027 - Luminaires                                                                                                                                                 |  |
| ETIM Classes:   | EC002761 - Festive lighting                                                                                                                                           |  |
| SYNONYM:        | Bulb luminaire, Candle, Candle stick light,<br>Chandelier, Christmas lighting, Christmas<br>tree lighting, Curtain light, Festive lighting,<br>Illumination cable set |  |
|                 |                                                                                                                                                                       |  |

## Feature

| Model:                                                                     | Curtain light                           | Failure rate at median useful life of 50,000 h at 25 °C ambient (tq): | 0 %                     |
|----------------------------------------------------------------------------|-----------------------------------------|-----------------------------------------------------------------------|-------------------------|
| Number of light centres:                                                   | 152                                     | Constant light output (CLO):                                          | No                      |
| Lamp type:                                                                 | LED not exchangeable                    | Degree of protection (IP):                                            | IP65                    |
| With light source:                                                         | Yes                                     | Protection class:                                                     | II                      |
| Colour:                                                                    | Other                                   | Fire resistance according to UL94:                                    | С                       |
| Voltage type:                                                              | AC                                      | Colour of light:                                                      | White                   |
| Nominal voltage:                                                           | 230 ~ 230 V                             | Power factor:                                                         | 0.95                    |
| Connected load:                                                            | 11 W                                    | Width:                                                                | 0 mm                    |
| Battery power supply:                                                      | No                                      | Height/depth:                                                         | 800 mm                  |
| Suitable for outdoor use:                                                  | Yes                                     | Total length:                                                         | 2 m                     |
| With power bridge:                                                         | No                                      | Diameter:                                                             | 0 mm                    |
| Connectable:                                                               | Yes                                     | Type of wiring:                                                       | Through wiring included |
| Type of control gear:                                                      | LED operating device voltage-controlled | Number of poles:                                                      | 2                       |
| Exchangeable control gear:                                                 | No                                      | Conductor cross section:                                              | 0.5 mm <sup>2</sup>     |
| Energy efficiency class of the built-in lamp:                              | A++, A+, A (LED)                        | Connection type:                                                      | Other                   |
| Rated life time L70/B50 at 25 °C:                                          | 20000 h                                 | commerial, christmas or both:                                         | NA                      |
| Lumen maintenance at median useful life of 50,000 h at 25 °C ambient (tq): | 0 %                                     |                                                                       |                         |