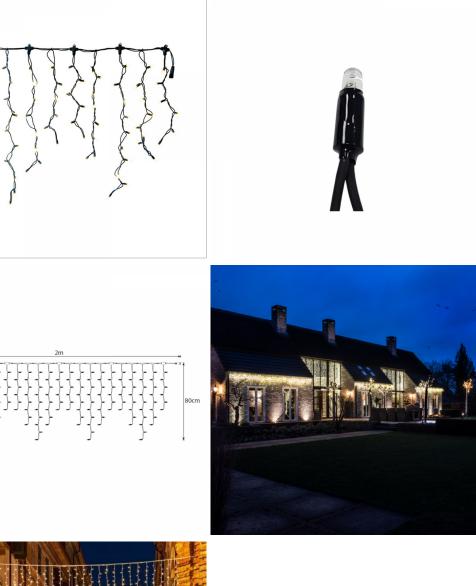

## PS230 | Icicle Light | 2x0,8m | Black Wire | 3000K WW

| Article number: | 007-048                                                                                                                                                               |  |
|-----------------|-----------------------------------------------------------------------------------------------------------------------------------------------------------------------|--|
| CHANGED_LAST:   | 21-06-2022                                                                                                                                                            |  |
| Brand:          | Tronix Lighting                                                                                                                                                       |  |
| Туре:           | Icicle Light 2M x 80CM                                                                                                                                                |  |
| ETIM Group:     | EG000027 - Luminaires                                                                                                                                                 |  |
| ETIM Classes:   | EC002761 - Festive lighting                                                                                                                                           |  |
| SYNONYM:        | Bulb luminaire, Candle, Candle stick light,<br>Chandelier, Christmas lighting, Christmas<br>tree lighting, Curtain light, Festive lighting,<br>Illumination cable set |  |
|                 |                                                                                                                                                                       |  |

## Feature

| Model:                                                                     | Curtain light                           | Failure rate at median useful life of 50,000 h at 25 °C ambient (tq): | 0 %                     |
|----------------------------------------------------------------------------|-----------------------------------------|-----------------------------------------------------------------------|-------------------------|
| Number of light centres:                                                   | 152                                     | Constant light output (CLO):                                          | No                      |
| Lamp type:                                                                 | LED not exchangeable                    | Degree of protection (IP):                                            | IP65                    |
| With light source:                                                         | Yes                                     | Protection class:                                                     | II                      |
| Colour:                                                                    | Other                                   | Fire resistance according to UL94:                                    | С                       |
| Voltage type:                                                              | AC                                      | Colour of light:                                                      | White                   |
| Nominal voltage:                                                           | 230 ~ 230 V                             | Power factor:                                                         | 0.95                    |
| Connected load:                                                            | 11 W                                    | Width:                                                                | 0 mm                    |
| Battery power supply:                                                      | No                                      | Height/depth:                                                         | 800 mm                  |
| Suitable for outdoor use:                                                  | Yes                                     | Total length:                                                         | 2 m                     |
| With power bridge:                                                         | No                                      | Diameter:                                                             | 0 mm                    |
| Connectable:                                                               | Yes                                     | Type of wiring:                                                       | Through wiring included |
| Type of control gear:                                                      | LED operating device voltage-controlled | Number of poles:                                                      | 2                       |
| Exchangeable control gear:                                                 | No                                      | Conductor cross section:                                              | 0.5 mm <sup>2</sup>     |
| Energy efficiency class of the built-in lamp:                              | A++, A+, A (LED)                        | Connection type:                                                      | Other                   |
| Rated life time L70/B50 at 25 °C:                                          | 20000 h                                 | commerial, christmas or both:                                         | NA                      |
| Lumen maintenance at median useful life of 50,000 h at 25 °C ambient (tq): | 0 %                                     |                                                                       |                         |