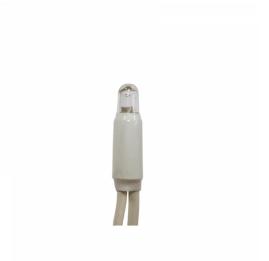

## **Feature**

|                                                                            |                                         |                                                                       | _                       |
|----------------------------------------------------------------------------|-----------------------------------------|-----------------------------------------------------------------------|-------------------------|
| Model:                                                                     | Chainlight                              | Failure rate at median useful life of 50,000 h at 25 °C ambient (tq): | 0 %                     |
| Number of light centres:                                                   | 120                                     | Constant light output (CLO):                                          | No                      |
| Lamp type:                                                                 | LED not exchangeable                    | Degree of protection (IP):                                            | IP65                    |
| With light source:                                                         | Yes                                     | Protection class:                                                     | II                      |
| Colour:                                                                    | White                                   | Fire resistance according to UL94:                                    | С                       |
| Voltage type:                                                              | AC                                      | Colour of light:                                                      | White                   |
| Nominal voltage:                                                           | 230 ~ 230 V                             | Power factor:                                                         | 0.95                    |
| Connected load:                                                            | 7 W                                     | Width:                                                                | 0 mm                    |
| Battery power supply:                                                      | No                                      | Height/depth:                                                         | 0 mm                    |
| Suitable for outdoor use:                                                  | Yes                                     | Total length:                                                         | 2 m                     |
| With power bridge:                                                         | No                                      | Diameter:                                                             | 0 mm                    |
| Connectable:                                                               | Yes                                     | Type of wiring:                                                       | Through wiring included |
| Type of control gear:                                                      | LED operating device voltage-controlled | Number of poles:                                                      | 2                       |
| Exchangeable control gear:                                                 | No                                      | Conductor cross section:                                              | 0.5 mm <sup>2</sup>     |
| Energy efficiency class of the built-in lamp:                              | A++, A+, A (LED)                        | Connection type:                                                      | Other                   |
| Rated life time L70/B50 at 25 °C:                                          | 20000 h                                 | commerial, christmas or both:                                         | NA                      |
| Lumen maintenance at median useful life of 50,000 h at 25 °C ambient (tq): | 0 %                                     |                                                                       |                         |
|                                                                            |                                         |                                                                       |                         |