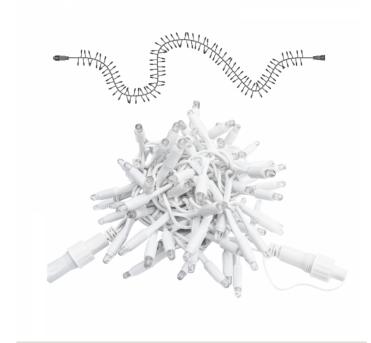

## PS230 | Cluster | 2m | White Wire | 6500K CW

012-011 Article number: CHANGED\_LAST: 21-06-2022

> Tronix Lighting Type: Cluster Lights

ETIM Group: EG000027 - Luminaires ETIM Classes: EC002761 - Festive lighting

## **Feature**

|                                                                            |                                         |                                                                       | _                       |
|----------------------------------------------------------------------------|-----------------------------------------|-----------------------------------------------------------------------|-------------------------|
| Model:                                                                     | Chainlight                              | Failure rate at median useful life of 50,000 h at 25 °C ambient (tq): | 0 %                     |
| Number of light centres:                                                   | 120                                     | Constant light output (CLO):                                          | No                      |
| Lamp type:                                                                 | LED not exchangeable                    | Degree of protection (IP):                                            | IP65                    |
| With light source:                                                         | Yes                                     | Protection class:                                                     | II                      |
| Colour:                                                                    | White                                   | Fire resistance according to UL94:                                    | С                       |
| Voltage type:                                                              | AC                                      | Colour of light:                                                      | White                   |
| Nominal voltage:                                                           | 230 ~ 230 V                             | Power factor:                                                         | 0.95                    |
| Connected load:                                                            | 7 W                                     | Width:                                                                | 0 mm                    |
| Battery power supply:                                                      | No                                      | Height/depth:                                                         | 0 mm                    |
| Suitable for outdoor use:                                                  | Yes                                     | Total length:                                                         | 2 m                     |
| With power bridge:                                                         | No                                      | Diameter:                                                             | 0 mm                    |
| Connectable:                                                               | Yes                                     | Type of wiring:                                                       | Through wiring included |
| Type of control gear:                                                      | LED operating device voltage-controlled | Number of poles:                                                      | 2                       |
| Exchangeable control gear:                                                 | No                                      | Conductor cross section:                                              | 0.5 mm <sup>2</sup>     |
| Energy efficiency class of the built-in lamp:                              | A++, A+, A (LED)                        | Connection type:                                                      | Other                   |
| Rated life time L70/B50 at 25 °C:                                          | 20000 h                                 | commerial, christmas or both:                                         | NA                      |
| Lumen maintenance at median useful life of 50,000 h at 25 °C ambient (tq): | 0 %                                     |                                                                       |                         |
|                                                                            |                                         |                                                                       |                         |