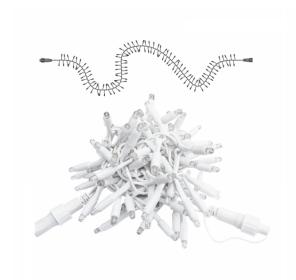

## PS230 | Cluster | 2m | White Wire | 6500K CW

012-011 Article number: CHANGED\_LAST: 21-06-2022

> Tronix Lighting Type: Cluster Lights

ETIM Group: EG000027 - Luminaires ETIM Classes: EC002761 - Festive lighting

## **Feature**

|                                                                            |                                         |                                                                       | _                       |
|----------------------------------------------------------------------------|-----------------------------------------|-----------------------------------------------------------------------|-------------------------|
| Model:                                                                     | Chainlight                              | Failure rate at median useful life of 50,000 h at 25 °C ambient (tq): | 0 %                     |
| Number of light centres:                                                   | 120                                     | Constant light output (CLO):                                          | No                      |
| Lamp type:                                                                 | LED not exchangeable                    | Degree of protection (IP):                                            | IP65                    |
| With light source:                                                         | Yes                                     | Protection class:                                                     | II                      |
| Colour:                                                                    | White                                   | Fire resistance according to UL94:                                    | С                       |
| Voltage type:                                                              | AC                                      | Colour of light:                                                      | White                   |
| Nominal voltage:                                                           | 230 ~ 230 V                             | Power factor:                                                         | 0.95                    |
| Connected load:                                                            | 7 W                                     | Width:                                                                | 0 mm                    |
| Battery power supply:                                                      | No                                      | Height/depth:                                                         | 0 mm                    |
| Suitable for outdoor use:                                                  | Yes                                     | Total length:                                                         | 2 m                     |
| With power bridge:                                                         | No                                      | Diameter:                                                             | 0 mm                    |
| Connectable:                                                               | Yes                                     | Type of wiring:                                                       | Through wiring included |
| Type of control gear:                                                      | LED operating device voltage-controlled | Number of poles:                                                      | 2                       |
| Exchangeable control gear:                                                 | No                                      | Conductor cross section:                                              | 0.5 mm <sup>2</sup>     |
| Energy efficiency class of the built-in lamp:                              | A++, A+, A (LED)                        | Connection type:                                                      | Other                   |
| Rated life time L70/B50 at 25 °C:                                          | 20000 h                                 | commerial, christmas or both:                                         | NA                      |
| Lumen maintenance at median useful life of 50,000 h at 25 °C ambient (tq): | 0 %                                     |                                                                       |                         |
|                                                                            |                                         |                                                                       |                         |