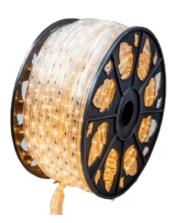

# LED Ropelight 13mm | 230V | 51m | 36 LED/m | 2400K WW+

TRO

### Article number: 055-010

Rope lights can be used all year round due to their versatility and durability. They are ideal for outlining a swimming pool or patio, bar decoration, outlining structures or any other accent lighting task indoors or outdoors.

## Specifications

| Туре              | Rope light         | LED type           | DIP LED  | Cutting distance   | 150 cm            |
|-------------------|--------------------|--------------------|----------|--------------------|-------------------|
| Input voltage     | 230V               | LED structure      | Vertical | Diameter           | 13 mm             |
| Power             | 3,2 Watt per meter | Dimmable           | Yes      | Connection type    | Schuko ungrounded |
| Color temperature | 2400K              | IP rate            | IP65     |                    | EU plug           |
| Light color       | Warm white         | Length             | 51 meter | Certification mark | CE, RoHS          |
| LED quantity      | 36 per meter       | Maximum to connect | 51 meter | Warranty           | 2 years           |
|                   |                    |                    |          |                    |                   |