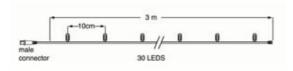

## **Specifications**

| Туре              | Light string | LED quantity in total | 30       | Power Cable        | Not included |
|-------------------|--------------|-----------------------|----------|--------------------|--------------|
| Input             | 230V         | LED distance          | 10 cm    | Length             | 3 meter      |
| Power             | 2,3 Watt     | Nr. of strings        | 1        | Material           | Rubber       |
| (Wire) color      | Black        | Connectable           | Yes      | Carton quantity    | 20           |
| Color temperature | 2400K        | End caps              | Included | Certification mark | CE, RoHS     |
| Light color       | Warm white + | IP rate               | IP65     | Warranty           | 2 years      |