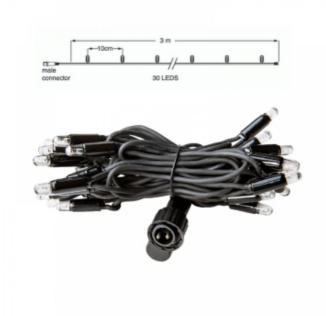

# PS230 | String | 3m | Black Wire | 2400K WW+

Article number: 011-125

The Pro system Modular 230V is a distinctive system in the professional LED world.

The system has countless possibilities when it comes to creating its own lighting design.

## **Specifications**

| Туре              | Light string | LED quantity in total | 30       | Power Cable        | Not included |
|-------------------|--------------|-----------------------|----------|--------------------|--------------|
| Input             | 230V         | LED distance          | 10 cm    | Length             | 3 meter      |
| Power             | 2,3 Watt     | Nr. of strings        | 1        | Material           | Rubber       |
| (Wire) color      | Black        | Connectable           | Yes      | Carton quantity    | 20           |
| Color temperature | 2400K        | End caps              | Included | Certification mark | CE, RoHS     |
| Light color       | Warm white + | IP rate               | IP65     | Warranty           | 2 years      |