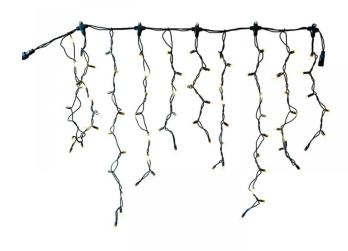

## PS230 | Icicle Light | 2x0,8m | Black Wire | 2400K WW+

| Article number: | 007-052                                                                                                                                                               |  |
|-----------------|-----------------------------------------------------------------------------------------------------------------------------------------------------------------------|--|
| CHANGED_LAST:   | 21-06-2022                                                                                                                                                            |  |
| Brand:          | Tronix Lighting                                                                                                                                                       |  |
| Туре:           | Icicle Light 2M x 80CM                                                                                                                                                |  |
| ETIM Group:     | ETIM Group: EG000027 - Luminaires                                                                                                                                     |  |
| ETIM Classes:   | EC002761 - Festive lighting                                                                                                                                           |  |
| SYNONYM:        | Bulb luminaire, Candle, Candle stick light,<br>Chandelier, Christmas lighting, Christmas<br>tree lighting, Curtain light, Festive lighting,<br>Illumination cable set |  |
|                 |                                                                                                                                                                       |  |

## Feature

| Model:                                                                     | Curtain light                           | Failure rate at median useful life of 50,000 h at 25 °C ambient (tq): | 0 %                     |
|----------------------------------------------------------------------------|-----------------------------------------|-----------------------------------------------------------------------|-------------------------|
| Number of light centres:                                                   | 152                                     | Constant light output (CLO):                                          | No                      |
| Lamp type:                                                                 | LED not exchangeable                    | Degree of protection (IP):                                            | IP65                    |
| With light source:                                                         | Yes                                     | Protection class:                                                     | II                      |
| Colour:                                                                    | Other                                   | Fire resistance according to UL94:                                    | С                       |
| Voltage type:                                                              | AC                                      | Colour of light:                                                      | White                   |
| Nominal voltage:                                                           | 230 ~ 230 V                             | Power factor:                                                         | 0.95                    |
| Connected load:                                                            | 11 W                                    | Width:                                                                | 0 mm                    |
| Battery power supply:                                                      | No                                      | Height/depth:                                                         | 800 mm                  |
| Suitable for outdoor use:                                                  | Yes                                     | Total length:                                                         | 2 m                     |
| With power bridge:                                                         | No                                      | Diameter:                                                             | 0 mm                    |
| Connectable:                                                               | Yes                                     | Type of wiring:                                                       | Through wiring included |
| Type of control gear:                                                      | LED operating device voltage-controlled | Number of poles:                                                      | 2                       |
| Exchangeable control gear:                                                 | No                                      | Conductor cross section:                                              | 0.5 mm <sup>2</sup>     |
| Energy efficiency class of the built-in lamp:                              | A++, A+, A (LED)                        | Connection type:                                                      | Other                   |
| Rated life time L70/B50 at 25 °C:                                          | 20000 h                                 | commerial, christmas or both:                                         | NA                      |
| Lumen maintenance at median useful life of 50,000 h at 25 °C ambient (tq): | 0 %                                     |                                                                       |                         |