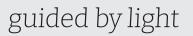

## PS230 | Icicle Light | 2x0,8m | Black Wire | 2400K WW+

| Article number: | 007-052                                                                                                                                                               |  |
|-----------------|-----------------------------------------------------------------------------------------------------------------------------------------------------------------------|--|
| CHANGED_LAST:   | 21-06-2022                                                                                                                                                            |  |
| Brand:          | Tronix Lighting                                                                                                                                                       |  |
| Туре:           | Icicle Light 2M x 80CM                                                                                                                                                |  |
| ETIM Group:     | ETIM Group: EG000027 - Luminaires                                                                                                                                     |  |
| ETIM Classes:   | EC002761 - Festive lighting                                                                                                                                           |  |
| SYNONYM:        | Bulb luminaire, Candle, Candle stick light,<br>Chandelier, Christmas lighting, Christmas<br>tree lighting, Curtain light, Festive lighting,<br>Illumination cable set |  |
|                 |                                                                                                                                                                       |  |

## Feature

| Model:                                                                     | Curtain light                           | Failure rate at median useful life of 50,000 h at 25 °C ambient (tq): | 0 %                     |
|----------------------------------------------------------------------------|-----------------------------------------|-----------------------------------------------------------------------|-------------------------|
| Number of light centres:                                                   | 152                                     | Constant light output (CLO):                                          | No                      |
| Lamp type:                                                                 | LED not exchangeable                    | Degree of protection (IP):                                            | IP65                    |
| With light source:                                                         | Yes                                     | Protection class:                                                     | II                      |
| Colour:                                                                    | Other                                   | Fire resistance according to UL94:                                    | С                       |
| Voltage type:                                                              | AC                                      | Colour of light:                                                      | White                   |
| Nominal voltage:                                                           | 230 ~ 230 V                             | Power factor:                                                         | 0.95                    |
| Connected load:                                                            | 11 W                                    | Width:                                                                | 0 mm                    |
| Battery power supply:                                                      | No                                      | Height/depth:                                                         | 800 mm                  |
| Suitable for outdoor use:                                                  | Yes                                     | Total length:                                                         | 2 m                     |
| With power bridge:                                                         | No                                      | Diameter:                                                             | 0 mm                    |
| Connectable:                                                               | Yes                                     | Type of wiring:                                                       | Through wiring included |
| Type of control gear:                                                      | LED operating device voltage-controlled | Number of poles:                                                      | 2                       |
| Exchangeable control gear:                                                 | No                                      | Conductor cross section:                                              | 0.5 mm <sup>2</sup>     |
| Energy efficiency class of the built-in lamp:                              | A++, A+, A (LED)                        | Connection type:                                                      | Other                   |
| Rated life time L70/B50 at 25 °C:                                          | 20000 h                                 | commerial, christmas or both:                                         | NA                      |
| Lumen maintenance at median useful life of 50,000 h at 25 °C ambient (tq): | 0 %                                     |                                                                       |                         |

## Packaging data

| Weight       | 1.08 kg    |
|--------------|------------|
| Width        | 100 mm     |
| Height       | 165 mm     |
| Length       | 260 mm     |
| Customs code | 9405310000 |
|              |            |