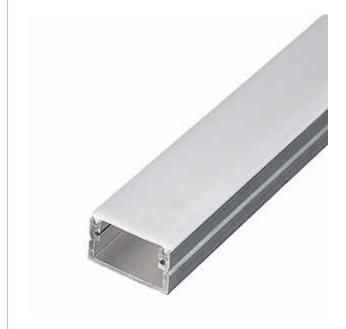

#### Features

Aluminium profile for surface mounting installations.

Aluminium profiles allow for a more stable installation, in case of linear installations. Recommended for indoor and outdoor (protected) applications and for high power strips in order to better heat dissipation.

#### Material

6063 Aluminium profile with a white PC screen.

#### Accessories

Every 2 metre bar is complete with 2 sets of end caps (with and without hole) and 2 sets of mounting clips.