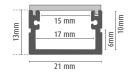

# Dimensional characteristics

| L  | 2000 mm |
|----|---------|
| L1 | 21 mm   |
| Н  | 13 mm   |