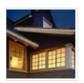

## LED ropelight 13mm | 24V | 30m | 36 LED/m | 2400K WW+

Article number: 050-010

24V LED rope lights from Tronix Lighting are hugely popular due to their versatility and durability, allowing them to be used yearround. Light ropes are ideal for lighting locations both indoors and outdoors. Think of terraces, cafes, swimming pools or as accent lighting at a bar.