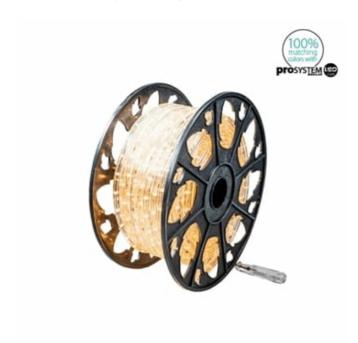

## LED ropelight 13mm | 24V | 30m | 36 LED/m | 2400K WW+

Article number: 050-010

24V LED rope lights from Tronix Lighting are hugely popular due to their versatility and durability, allowing them to be used yearround. Light ropes are ideal for lighting locations both indoors and outdoors. Think of terraces, cafes, swimming pools or as accent lighting at a bar.

#### **Features**

- IP65
- Vertical LED structure
- 36 DIP leds per meter
- Clippable per 17 cm rope light
- Including power cable (stripped wire)

### **Specifications**

Type Input voltage 24V Power Color temperature 2400K Light color LED quantity

Rope light 2,9 Watt per meter Warm white + 36 per meter

DIP LED LED type LED structure Vertical Dimmable Yes IP rate IP65 Length 30 meter Maximum to connect 30 meter