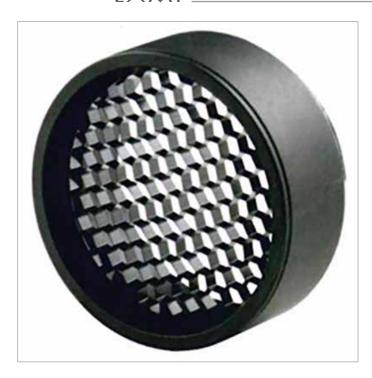

Data sheet code: TDM-AGL



## ANTI-GLARE LOUVRE FOR MEDIUM BODY

Anti-glare louvre.

## **Standards and Directives**

| 2011/65/EU, 2015/863 |  |
|----------------------|--|

## **Logistics data**

| Item net weight                | 51 gr         |
|--------------------------------|---------------|
| Barcode single item            | 8011905861278 |
| Number of pieces multiple pack | 6             |
| Barcode multiple pack          | 8011905862008 |
| Minimum order quantity         | 1             |

All parts of this document are Duralamp ownership. All rights reserved. This document and the included information are provided without any responsibilityderiving from mistakes or omissions. No part of this document can be cut, reproduced or used without written authorization. Duralamp maintains the right to change the