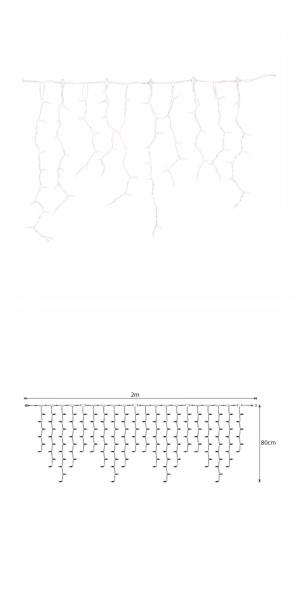

## PS36 | IP65 | Transp. | Icicle | 2x0,8m | 184led | 3000K WW

Article number: 018-218 CHANGED\_LAST: 21-06-2022

Brand: Tronix Lighting Type: Icicle Light 2M x 80CM

ETIM Group: EG000027 - Luminaires ETIM Classes: EC002761 - Festive lighting

## **Feature**

|                                               |                                         |                                                                            | _                       |
|-----------------------------------------------|-----------------------------------------|----------------------------------------------------------------------------|-------------------------|
| Model:                                        | Curtain light                           | Lumen maintenance at median useful life of 50,000 h at 25 °C ambient (tq): | 0 %                     |
| Number of light centres:                      | 184                                     | Failure rate at median useful life of 50,000 h at 25 °C ambient (tq):      | 0 %                     |
| Lamp type:                                    | LED not exchangeable                    | Constant light output (CLO):                                               | No                      |
| With light source:                            | Yes                                     | Degree of protection (IP):                                                 | IP65                    |
| Colour:                                       | Other                                   | Protection class:                                                          | III                     |
| Voltage type:                                 | DC                                      | Fire resistance according to UL94:                                         | С                       |
| Nominal voltage:                              | 36 ~ 36 V                               | Colour of light:                                                           | White                   |
| Connected load:                               | 15.2 W                                  | Width:                                                                     | 0 mm                    |
| Battery power supply:                         | No                                      | Height/depth:                                                              | 800 mm                  |
| Suitable for outdoor use:                     | Yes                                     | Total length:                                                              | 2 m                     |
| With power bridge:                            | No                                      | Diameter:                                                                  | 0 mm                    |
| Connectable:                                  | Yes                                     | Type of wiring:                                                            | Through wiring included |
| Type of control gear:                         | LED operating device voltage-controlled | Number of poles:                                                           | 2                       |
| Exchangeable control gear:                    | No                                      | Conductor cross section:                                                   | 0.5 mm²                 |
| Energy efficiency class of the built-in lamp: | A++, A+, A (LED)                        | Connection type:                                                           | Other                   |
| Rated life time L70/B50 at 25 °C:             | 20000 h                                 | commerial, christmas or both:                                              | NA                      |
|                                               |                                         |                                                                            |                         |