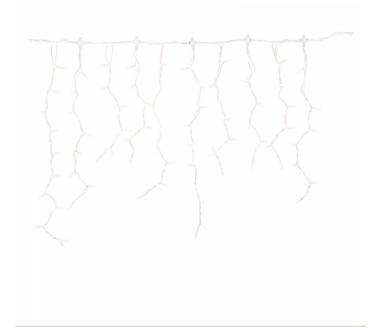

## PS36 | IP65 | Transp. | Icicle | 2x0,8m | 184led | 3000K WW

Article number: 018-218 CHANGED\_LAST: 21-06-2022

Brand: Tronix Lighting Type: Icicle Light 2M x 80CM

ETIM Group: EG000027 - Luminaires ETIM Classes: EC002761 - Festive lighting

## **Feature**

|                                               |                                         |                                                                            | _                       |
|-----------------------------------------------|-----------------------------------------|----------------------------------------------------------------------------|-------------------------|
| Model:                                        | Curtain light                           | Lumen maintenance at median useful life of 50,000 h at 25 °C ambient (tq): | 0 %                     |
| Number of light centres:                      | 184                                     | Failure rate at median useful life of 50,000 h at 25 °C ambient (tq):      | 0 %                     |
| Lamp type:                                    | LED not exchangeable                    | Constant light output (CLO):                                               | No                      |
| With light source:                            | Yes                                     | Degree of protection (IP):                                                 | IP65                    |
| Colour:                                       | Other                                   | Protection class:                                                          | III                     |
| Voltage type:                                 | DC                                      | Fire resistance according to UL94:                                         | С                       |
| Nominal voltage:                              | 36 ~ 36 V                               | Colour of light:                                                           | White                   |
| Connected load:                               | 15.2 W                                  | Width:                                                                     | 0 mm                    |
| Battery power supply:                         | No                                      | Height/depth:                                                              | 800 mm                  |
| Suitable for outdoor use:                     | Yes                                     | Total length:                                                              | 2 m                     |
| With power bridge:                            | No                                      | Diameter:                                                                  | 0 mm                    |
| Connectable:                                  | Yes                                     | Type of wiring:                                                            | Through wiring included |
| Type of control gear:                         | LED operating device voltage-controlled | Number of poles:                                                           | 2                       |
| Exchangeable control gear:                    | No                                      | Conductor cross section:                                                   | 0.5 mm²                 |
| Energy efficiency class of the built-in lamp: | A++, A+, A (LED)                        | Connection type:                                                           | Other                   |
| Rated life time L70/B50 at 25 °C:             | 20000 h                                 | commerial, christmas or both:                                              | NA                      |
|                                               |                                         |                                                                            |                         |