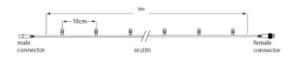

## **Specifications**

| Туре              | Light string | LED quantity in total | 60       | Power Cable        | Not included |
|-------------------|--------------|-----------------------|----------|--------------------|--------------|
| Input             | 230V         | LED distance          | 10 cm    | Length             | 6 meter      |
| Power             | 4,6 Watt     | Nr. of strings        | 1        | Material           | Rubber       |
| (Wire) color      | White        | Connectable           | Yes      | Carton quantity    | 10           |
| Color temperature | 3000K        | End caps              | Included | Certification mark | CE, RoHS     |
| Light color       | Warm white   | IP rate               | IP65     | Warranty           | 2 years      |

## Line Drawings