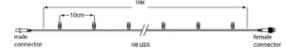

## Specifications

| Туре              | Light string | LED quantity in total | 100      | Power supply       | Not included |
|-------------------|--------------|-----------------------|----------|--------------------|--------------|
| Input voltage     | 36V          | LED distance          | 10 cm    | Length             | 10 meter     |
| Power             | 6,8 Watt     | Nr. of strings        | 1        | Material           | PVC          |
| (Wire) color      | Black        | Connectable           | Yes      | Carton quantity    | 20           |
| Color temperature | 6500K        | End caps              | Included | Certification mark | CE, RoHS     |
| Light color       | Cold white   | IP rate               | IP44     | Warranty           | 2 years      |

## Line Drawings