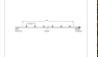

max. 50 meters each.

## Specifications

| Туре              | Light string | LED quantity in total | 100      | Power supply       | Not included |
|-------------------|--------------|-----------------------|----------|--------------------|--------------|
| Input voltage     | 36V          | LED distance          | 10 cm    | Length             | 10 meter     |
| Power             | 6,8 Watt     | Nr. of strings        | 1        | Material           | PVC          |
| (Wire) color      | Black        | Connectable           | Yes      | Carton quantity    | 20           |
| Color temperature | 6500K        | End caps              | Included | Certification mark | CE, RoHS     |
| Light color       | Cold white   | IP rate               | IP44     | Warranty           | 2 years      |







## Line Drawings