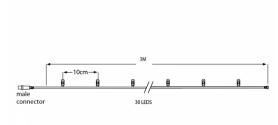

## PS230 | String | 3m | White Wire | 3000K WW

| Article number: | 011-128                                                                                                                                                               |
|-----------------|-----------------------------------------------------------------------------------------------------------------------------------------------------------------------|
| CHANGED_LAST:   | 21-06-2022                                                                                                                                                            |
| Brand:          | Tronix Lighting                                                                                                                                                       |
| Туре:           | String Lights - 3M Connectable                                                                                                                                        |
| ETIM Group:     | EG000027 - Luminaires                                                                                                                                                 |
| ETIM Classes:   | EC002761 - Festive lighting                                                                                                                                           |
| SYNONYM:        | Bulb luminaire, Candle, Candle stick light,<br>Chandelier, Christmas lighting, Christmas<br>tree lighting, Curtain light, Festive lighting,<br>Illumination cable set |

## **Feature**

| Model:                                                                     | Chainlight                              | Failure rate at median useful life of 50,000 h at 25 °C ambient (tq): | 0 %                 |
|----------------------------------------------------------------------------|-----------------------------------------|-----------------------------------------------------------------------|---------------------|
| Number of light centres:                                                   | 30                                      | Constant light output (CLO):                                          | No                  |
| Lamp type:                                                                 | LED not exchangeable                    | Degree of protection (IP):                                            | IP65                |
| With light source:                                                         | Yes                                     | Protection class:                                                     | II                  |
| Colour:                                                                    | White                                   | Fire resistance according to UL94:                                    | С                   |
| Voltage type:                                                              | AC                                      | Colour of light:                                                      | White               |
| Nominal voltage:                                                           | 230 ~ 230 V                             | Power factor:                                                         | 0.95                |
| Connected load:                                                            | 2.3 W                                   | Width:                                                                | 0 mm                |
| Battery power supply:                                                      | No                                      | Height/depth:                                                         | 0 mm                |
| Suitable for outdoor use:                                                  | Yes                                     | Total length:                                                         | 3 m                 |
| With power bridge:                                                         | No                                      | Diameter:                                                             | 0 mm                |
| Connectable:                                                               | Yes                                     | Type of wiring:                                                       | Ending              |
| Type of control gear:                                                      | LED operating device voltage-controlled | Number of poles:                                                      | 2                   |
| Exchangeable control gear:                                                 | No                                      | Conductor cross section:                                              | 0.5 mm <sup>2</sup> |
| Energy efficiency class of the built-in lamp:                              | A++, A+, A (LED)                        | Connection type:                                                      | Other               |
| Rated life time L70/B50 at 25 °C:                                          | 20000 h                                 | commerial, christmas or both:                                         | NA                  |
| Lumen maintenance at median useful life of 50,000 h at 25 °C ambient (tq): | 0 %                                     |                                                                       |                     |
|                                                                            |                                         |                                                                       |                     |