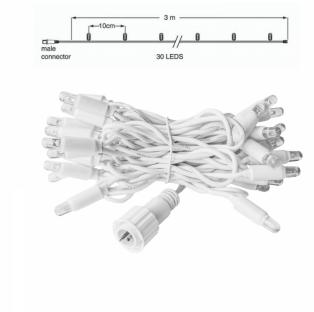

## PS230 | String | 3m | White Wire | 3000K WW

| Article number: | 011-128                                                                                                                                                               |
|-----------------|-----------------------------------------------------------------------------------------------------------------------------------------------------------------------|
| CHANGED_LAST:   | 21-06-2022                                                                                                                                                            |
| Brand:          | Tronix Lighting                                                                                                                                                       |
| Туре:           | String Lights - 3M Connectable                                                                                                                                        |
| ETIM Group:     | EG000027 - Luminaires                                                                                                                                                 |
| ETIM Classes:   | EC002761 - Festive lighting                                                                                                                                           |
| SYNONYM:        | Bulb luminaire, Candle, Candle stick light,<br>Chandelier, Christmas lighting, Christmas<br>tree lighting, Curtain light, Festive lighting,<br>Illumination cable set |

## **Feature**

| Model:                                                                     | Chainlight                              | Failure rate at median useful life of 50,000 h at 25 °C ambient (tq): | 0 %                 |
|----------------------------------------------------------------------------|-----------------------------------------|-----------------------------------------------------------------------|---------------------|
| Number of light centres:                                                   | 30                                      | Constant light output (CLO):                                          | No                  |
| Lamp type:                                                                 | LED not exchangeable                    | Degree of protection (IP):                                            | IP65                |
| With light source:                                                         | Yes                                     | Protection class:                                                     | II                  |
| Colour:                                                                    | White                                   | Fire resistance according to UL94:                                    | С                   |
| Voltage type:                                                              | AC                                      | Colour of light:                                                      | White               |
| Nominal voltage:                                                           | 230 ~ 230 V                             | Power factor:                                                         | 0.95                |
| Connected load:                                                            | 2.3 W                                   | Width:                                                                | 0 mm                |
| Battery power supply:                                                      | No                                      | Height/depth:                                                         | 0 mm                |
| Suitable for outdoor use:                                                  | Yes                                     | Total length:                                                         | 3 m                 |
| With power bridge:                                                         | No                                      | Diameter:                                                             | 0 mm                |
| Connectable:                                                               | Yes                                     | Type of wiring:                                                       | Ending              |
| Type of control gear:                                                      | LED operating device voltage-controlled | Number of poles:                                                      | 2                   |
| Exchangeable control gear:                                                 | No                                      | Conductor cross section:                                              | 0.5 mm <sup>2</sup> |
| Energy efficiency class of the built-in lamp:                              | A++, A+, A (LED)                        | Connection type:                                                      | Other               |
| Rated life time L70/B50 at 25 °C:                                          | 20000 h                                 | commerial, christmas or both:                                         | NA                  |
| Lumen maintenance at median useful life of 50,000 h at 25 °C ambient (tq): | 0 %                                     |                                                                       |                     |
|                                                                            |                                         |                                                                       |                     |