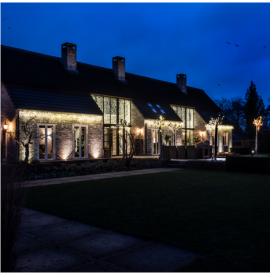

| 20000 h                                 | commerial, christmas or both:                                         | NA                  |
| Lumen maintenance at median useful life of 50,000 h at 25 °C ambient (tq): | 0 %                                     |                                                                       |                     |
|                                                                            |                                         |                                                                       |                     |

## Packaging data

| Weight       | 240 gr     |
|--------------|------------|
| Width        | 70 mm      |
| Height       | 90 mm      |
| Length       | 180 mm     |
| Customs code | 9405310000 |





















Page: 3/3