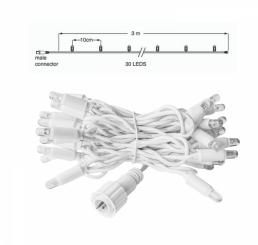

## PS230 | String | 3m | White Wire | 3000K WW

| Article number: | 011-128                                                                                                                                                               |
|-----------------|-----------------------------------------------------------------------------------------------------------------------------------------------------------------------|
| CHANGED_LAST:   | 21-06-2022                                                                                                                                                            |
| Brand:          | Tronix Lighting                                                                                                                                                       |
| Туре:           | String Lights - 3M Connectable                                                                                                                                        |
| ETIM Group:     | EG000027 - Luminaires                                                                                                                                                 |
| ETIM Classes:   | EC002761 - Festive lighting                                                                                                                                           |
| SYNONYM:        | Bulb luminaire, Candle, Candle stick light,<br>Chandelier, Christmas lighting, Christmas<br>tree lighting, Curtain light, Festive lighting,<br>Illumination cable set |

## **Feature**

| Model:                                                                     | Chainlight                              | Failure rate at median useful life of 50,000 h at 25 °C ambient (tq): | 0 %                 |
|----------------------------------------------------------------------------|-----------------------------------------|-----------------------------------------------------------------------|---------------------|
| Number of light centres:                                                   | 30                                      | Constant light output (CLO):                                          | No                  |
| Lamp type:                                                                 | LED not exchangeable                    | Degree of protection (IP):                                            | IP65                |
| With light source:                                                         | Yes                                     | Protection class:                                                     | II                  |
| Colour:                                                                    | White                                   | Fire resistance according to UL94:                                    | С                   |
| Voltage type:                                                              | AC                                      | Colour of light:                                                      | White               |
| Nominal voltage:                                                           | 230 ~ 230 V                             | Power factor:                                                         | 0.95                |
| Connected load:                                                            | 2.3 W                                   | Width:                                                                | 0 mm                |
| Battery power supply:                                                      | No                                      | Height/depth:                                                         | 0 mm                |
| Suitable for outdoor use:                                                  | Yes                                     | Total length:                                                         | 3 m                 |
| With power bridge:                                                         | No                                      | Diameter:                                                             | 0 mm                |
| Connectable:                                                               | Yes                                     | Type of wiring:                                                       | Ending              |
| Type of control gear:                                                      | LED operating device voltage-controlled | Number of poles:                                                      | 2                   |
| Exchangeable control gear:                                                 | No                                      | Conductor cross section:                                              | 0.5 mm <sup>2</sup> |
| Energy efficiency class of the built-in lamp:                              | A++, A+, A (LED)                        | Connection type:                                                      | Other               |
| Rated life time L70/B50 at 25 °C:                                          | 20000 h                                 | commerial, christmas or both:                                         | NA                  |
| Lumen maintenance at median useful life of 50,000 h at 25 °C ambient (tq): | 0 %                                     |                                                                       |                     |
|                                                                            |                                         |                                                                       |                     |