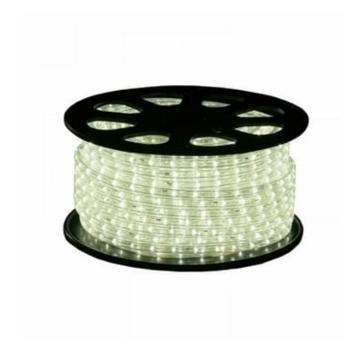

## LED ropelight | 24V | 30m | 36 LED/m | horizon | 6500K CW

Article number: 050-101

24V LED rope lights from Tronix Lighting are hugely popular due to their versatility and durability, allowing them to be used year-round. Light ropes are ideal for lighting locations both indoors and outdoors. Think of terraces, cafes, swimming pools or as accent lighting at a bar.

#### **Features**

- IP65
- · Horizontal LED structure
- 36 DIP leds per meter
- Clippable per 17 cm rope light
- Including power cable (stripped wire)

### **Specifications**

Type Rope light
Input voltage 24V
Power 2,9 Watt per meter
Color temperature 6500K
Light color Cold white
LED quantity 36 per meter

LED type DIP LED
LED structure Vertical
Dimmable Yes
IP rate IP65
Length 30 meter
Maximum to connect 30 meter