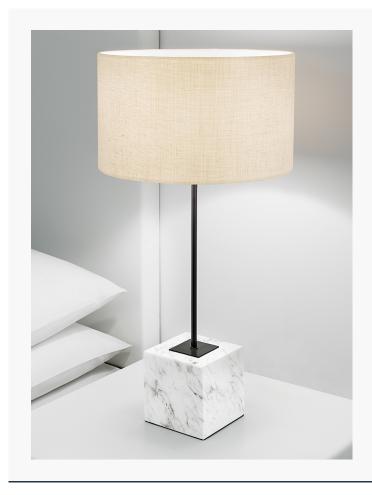

### **FEATURES**

REFINED VERTICAL COLUMN SITS ON A SQUARE DETAILED PLATE AND A HEAVY NATURAL STONE CUBE ENSURING GOOD STABILITY.

## **MATERIAL**

STEEL WITH NATURAL STONE

### **FINISH**

BLACK BRONZE METALWORK WITH NATURAL STONE

### **RECOMMENDED LAMP**

1 X E27 7W LED 2700K