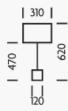

# **DIMENSIONS**

# **FULL TECHNICAL SPECIFICATION**

| MATERIAL               | STEEL WITH NATURAL             | PLUG COLOUR                  | BLACK           |
|------------------------|--------------------------------|------------------------------|-----------------|
|                        | STONE                          | SWITCH TYPE                  | IN LINE         |
| FINISH                 | BLACK BRONZE<br>METALWORK WITH | DIMMABLE AS STANDARD?        | BY REQUEST ONLY |
|                        | NATURAL STONE                  | INSULATION RATING            | CLASSI          |
| LAMPHOLDER TYPE        | E27                            | IP RATING                    | IP20            |
| RECOMMENDED LAMP       | 1 X E27 7W LED 2700K           | BASE DIMENSIONS              | 120 X 120MM     |
| MAX WATTAGE (RETROFIT) | 30W                            | NET PRODUCT WEIGHT           | 4KG             |
| CE                     | YES                            | OVERALL HEIGHT WITH SHADE    |                 |
| UKCA                   | YES                            | AS SHOWN                     | 620MM           |
| UL                     | YES                            | OVERALL HEIGHT WITHOUT SHADE | 470MM           |
| CABLE TYPE             | BLACK SILK-COVERED             | OVERALL WIDTH WITH SHADE AS  |                 |
| CABLE LENGTH           | 2000MM                         | SHOWN                        | 310MM           |
| PLUG TYPE              | UK 13 AMP                      | OVERALL WIDTH WITHOUT SHADE  | 120MM           |