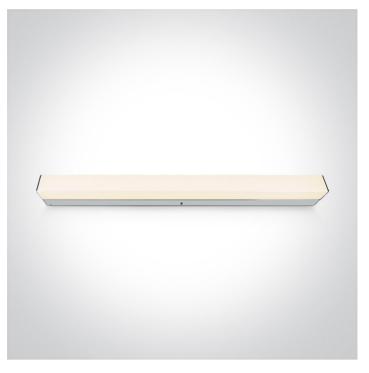

### 38114M/W

15W LED fitting ideal for installation above the bathroom mirror, IP44.

Supplied with non-dimmable LED driver.

Complies with standard EN60598-1 and any other specific standards.

| Downloads | Dimensions  |
|-----------|-------------|
|           | 40mm 1 58mm |

#### **Physical Specification**

| Item Group        | 16 Bathroom & Mirror  |
|-------------------|-----------------------|
| Family            | The Mirror LED Square |
| Order Code        | 38114M/W              |
| Colour            | Chrome                |
| Material          | Aluminium             |
| Diffuser Material | PC                    |
| Shape             | Rectangular           |

| Length       | 600mm |
|--------------|-------|
| Width        | 40mm  |
| Height       | 58mm  |
| Surface Wall | Yes   |
| Indoor       | Yes   |

| Gear             | Built In     |
|------------------|--------------|
|                  |              |
| Fitting + Driver |              |
| Input Voltage    | 220-240V     |
| 50 Hz            | Yes          |
| 60 Hz            | Yes          |
| Safety Class     |              |
| Power(Watts)     | 15W          |
| IP Rating        | IP44         |
| Light Source     | LED built in |
| Dimmable         | No           |
| F Mark           | F            |