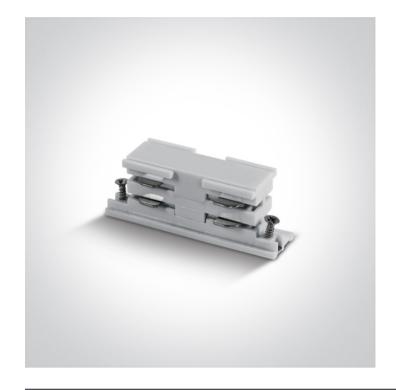

## **Product Datasheet**

www.1-light.eu

10 Tracks & Magnetic>Square Track Accessories

41008A/W

16A White connector for track 40003A.

Downloads

Dimensions

70mm 26mm

## **Physical Specification**

| Item Group | 10 Tracks & Magnetic     |
|------------|--------------------------|
| Family     | Square Track Accessories |
| Order Code | 41008A/W                 |
| Colour     | White                    |
| Material   | Plastic                  |
| Shape      | Rectangular              |
| Length     | 70mm                     |

| Height        | 26mm |
|---------------|------|
| Track mounted | Yes  |
| Indoor        | Yes  |
| Adjustable    | No   |

| Packing Info |               |
|--------------|---------------|
| Box Weight   | 0,029Kg       |
| Pcs/Carton   | 100           |
| Barcode      | 5291889023494 |
| HS Code      | 9405920090    |