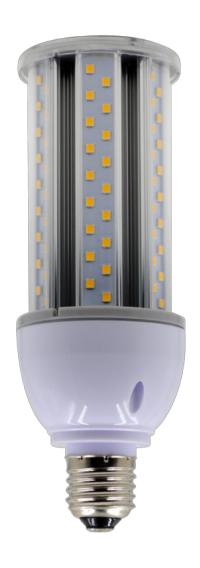

## Introduction

This Corn Light has 6063 aluminum radiator, anodic oxidation treated Heat sink and PC housing protects the light from rotting and dust, static electricity.

#### **Features**

- Straight light-emitting, 360° beam angle.
- Imported LED chips, high light efficacy, energysaving.
- Aluminum PCB with great thermal conductivity function and heat sink, better heat dissipation, ensure long life-span.
- High power & efficiency LED.