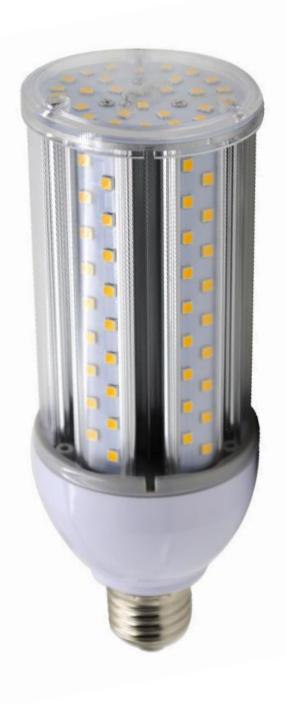

## Introduction

This Corn Light has 6063 aluminum radiator, anodic oxidation treated Heat sink and PC housing protects the light from rotting and dust, static electricity.

#### **Features**

- Straight light-emitting, 360° beam angle.
- Imported LED chips, high light efficacy, energysaving.
- Aluminum PCB with great thermal conductivity function and heat sink, better heat dissipation, ensure long life-span.
- High power & efficiency LED.