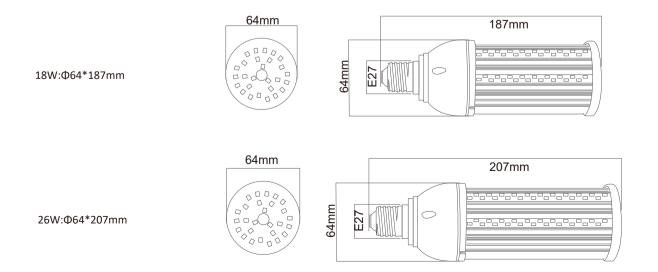

#### **Product Size**

### **Technical Specifications**

| Model                 | 18W                      | 26W                       |
|-----------------------|--------------------------|---------------------------|
| Input Power           | 18W                      | 26W                       |
| Lumen                 | 2340Lm                   | 3380Lm                    |
| Lumen Efficacy        | 130Lm/W                  | 130Lm/W                   |
| Color Temperature     | 3000K / 5000K            |                           |
| CRI                   | >80                      |                           |
| Viewing Angle         | 360 Degree               |                           |
| Input Voltage         | 100-240VAC 50/60Hz       |                           |
| PF                    | ≥0.9                     |                           |
| THD                   | ≤20%                     |                           |
| Equivalent            | 42W CFL, 70W MHL/HPS/HID | 60W CFL, 100W MHL/HPS/HID |
| LED Brand             | Lumileds                 |                           |
| LED Type              | SMD2835                  |                           |
| LED QTY               | 64 PCS                   | 90 PCS                    |
| Housing               | PC + Aluminum            |                           |
| Housing Color         | White                    |                           |
| Cover                 | Clear / Frosted          |                           |
| Waterproof Rating     | IP64                     |                           |
| Operating Temperature | -40°C ~ 45°C             |                           |
| Operating Humidity    | 20%-70% RH               |                           |
| Warranty Time         | 5 Years                  |                           |