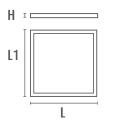

## **Dimensional characteristics**

| L  | 603 mm |
|----|--------|
| L1 | 603 mm |
| Н  | 60 mm  |