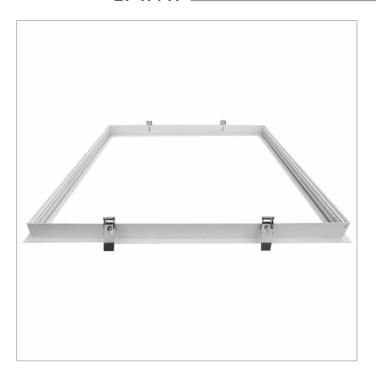

FRAME WITH SPRINGS FOR RECESSED INSTALLATION OF 60X60 PANELS IN NON-MODULAR CEILINGS.

Data sheet code: LPLAF060P

SET OF 4 EXTRUDED ALUMINIUM PROFILES TO BE EASILY ASSEMBLED WITH CORNER CLIPS. WHITE COLOR.

Frames for mounting LED panels on ceilings.

Make it possible to use SLIMFLUX panels in ceilings where there is no possibility to install recessed panels; frames can hide the drivers.

Epoxy painted extruded aluminium separated into 4 bars to be assemble while mounting. Easy and fast mounting directly on the surface.

White color.

Are mounted fixing directly the frame to the surface.

IP20