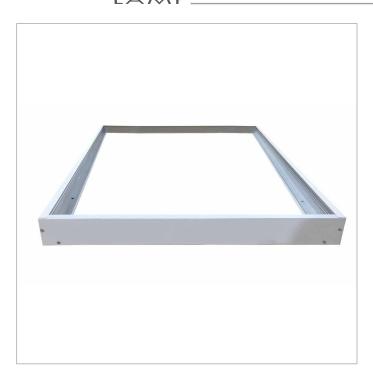

# ASSEMBLY KIT BASIC MODEL FOR 120 X 60 PANELS

Data sheet code: LPLAF0601204

Frames for mounting LED panels on ceilings.

Make it possible to use SLIMFLUX panels in ceilings where there is no possibility to install recessed panels; frames can hide the drivers.

Epoxy painted extruded aluminium separated into 4 bars to be assemble while mounting. Easy and fast mounting directly on the surface.

White color.

Are mounted fixing directly the frame to the surface.