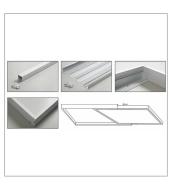

Epoxy painted extruded aluminium separated into 4 bars to be assemble while mounting. Easy and fast mounting directly on the surface.

White color.

Are mounted fixing directly the frame to the surface.

## **Dimensional characteristics**

| L | 1198 mm |
|---|---------|
| Н | 80 mm   |