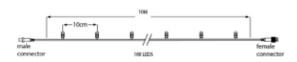

## Specifications

| Туре              | Light string | LED quantity in total | 100      | Power Cable        | Not included |
|-------------------|--------------|-----------------------|----------|--------------------|--------------|
| Input             | 230V         | LED distance          | 10 cm    | Length             | 10 meter     |
| Power             | 6,8 Watt     | Nr. of strings        | 1        | Material           | Rubber       |
| (Wire) color      | White        | Connectable           | Yes      | Carton quantity    | 10           |
| Color temperature | 2400K        | End caps              | Included | Certification mark | CE, RoHS     |
| Light color       | Warm white + | IP rate               | IP65     | Warranty           | 2 years      |

### Line Drawings