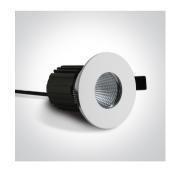

# 10107P/W/W

7W COB LED recessed spot, IP65, acoustic seal, for general application.

Suitable for bathroom installation.

Requires 700mA constant current driver.

Complies with standard EN60598-1 and any other specific standards.

#### Gallery