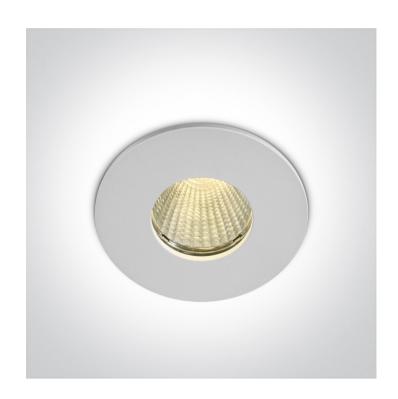

# 10107P/W/W

7W COB LED recessed spot, IP65, acoustic seal, for general application.

Suitable for bathroom installation.

Requires 700mA constant current driver.

Complies with standard EN60598-1 and any other specific standards.

#### Gallery

## Physical Specification

| Item Group           | 02 Recessed Spots Fixed LED |
|----------------------|-----------------------------|
| Family               | The 7W COB IP65 Range       |
| Order Code           | 10107P/W/W                  |
| Colour               | White                       |
| Material             | Die Cast                    |
| Shape                | Circular                    |
| Height               | 70mm                        |
| Diameter             | 83mm                        |
| Cutout Hole Diameter | 68mm                        |
| Recessed Ceiling     | Yes                         |
| Depth Required       | 105mm                       |
| Indoor               | Yes                         |
| Outdoor              | Yes                         |
| Adjustable           | No                          |