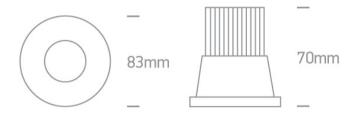

#### Dimensions

## Physical Specification

| Item Group           | 02 Recessed Spots Fixed LED |
|----------------------|-----------------------------|
| Family               | The 7W COB IP65 Range       |
| Order Code           | 10107P/W/W                  |
| Colour               | White                       |
| Material             | Die Cast                    |
| Shape                | Circular                    |
| Height               | 70mm                        |
| Diameter             | 83mm                        |
| Cutout Hole Diameter | 68mm                        |
| Recessed Ceiling     | Yes                         |
| Depth Required       | 105mm                       |
| Indoor               | Yes                         |
| Outdoor              | Yes                         |
| Adjustable           | No                          |