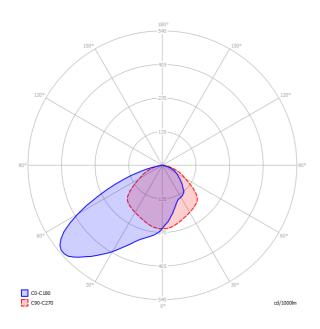

## PHOTOMETRY [m]

| Ceiling height | Distance wall - fitting | Distance fitting - fitting |
|----------------|-------------------------|----------------------------|
| 2,5            |                         |                            |
| 3,0            |                         |                            |
| 4,0            |                         |                            |
| 5,0            |                         |                            |
| 6,0            |                         |                            |
| 7,0            |                         |                            |
| 8,0            |                         |                            |
| 9,0            |                         |                            |
| 10,0           |                         |                            |
|                |                         |                            |