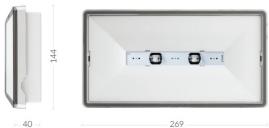

## ONTEC S W2 105 M AT

\_ 40 \_

| Catalog number                                                                        | TM-OS.W2ATM160W                                                                                                              |  |
|---------------------------------------------------------------------------------------|------------------------------------------------------------------------------------------------------------------------------|--|
| Application                                                                           | lighting of the final exit / fire-protection devices                                                                         |  |
| Duration time                                                                         | 1 h                                                                                                                          |  |
| Operating mode                                                                        | М                                                                                                                            |  |
| Version                                                                               | AT - auto-test / self-test                                                                                                   |  |
| Colour                                                                                | RAL9003                                                                                                                      |  |
| Luminous flux                                                                         | 388 lm                                                                                                                       |  |
| Maximum light power (the luminaire can power the light source with a different power) | 4.5 W                                                                                                                        |  |
| Active power                                                                          | 6.8 W                                                                                                                        |  |
| Power supply                                                                          | 210÷250 V AC 50÷60 Hz                                                                                                        |  |
| Power supply CB                                                                       | 186÷254 V DC                                                                                                                 |  |
| Dimming mode                                                                          | no                                                                                                                           |  |
| Temperature range                                                                     | 10-40 °C                                                                                                                     |  |
| Material                                                                              | PC                                                                                                                           |  |
| Insulation class                                                                      | 2                                                                                                                            |  |
| IP                                                                                    | IP65                                                                                                                         |  |
| IK                                                                                    | IK08                                                                                                                         |  |
| Battery                                                                               | LiFePO4/C 6.4V 1.5Ah                                                                                                         |  |
| Warranty                                                                              | 24 months - ST<br>36 months - AT<br>60 months - DATA, CB                                                                     |  |
| LED Lifetime                                                                          | 50 000 work hour                                                                                                             |  |
| Standards                                                                             | PN-EN 60598-1, PN-EN 60598-2-2, PN-EN<br>60598-2-22, PN-EN 61347-1, PN-EN 61347-2-7,<br>PN-EN 61347-2-13, PN-EN 55015, PN-EN |  |