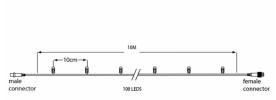

## PS230 | String | 10m | Black Wire | 3000K WW & Flash WW 9/1

| Article number: | 011-165                                                                                                                                                               |
|-----------------|-----------------------------------------------------------------------------------------------------------------------------------------------------------------------|
| CHANGED_LAST:   | 21-06-2022                                                                                                                                                            |
| Brand:          | Tronix Lighting                                                                                                                                                       |
| Type:           | String Lights - 10M Connectable                                                                                                                                       |
| ETIM Group:     | EG000027 - Luminaires                                                                                                                                                 |
| ETIM Classes:   | EC002761 - Festive lighting                                                                                                                                           |
| SYNONYM:        | Bulb luminaire, Candle, Candle stick light,<br>Chandelier, Christmas lighting, Christmas<br>tree lighting, Curtain light, Festive lighting,<br>Illumination cable set |

## **Feature**

| Model:                                                                     | Chainlight                              | Failure rate at median useful life of 50,000 h at 25 °C ambient (tq): | 0 %                     |
|----------------------------------------------------------------------------|-----------------------------------------|-----------------------------------------------------------------------|-------------------------|
| Number of light centres:                                                   | 100                                     | Constant light output (CLO):                                          | No                      |
| Lamp type:                                                                 | LED not exchangeable                    | Degree of protection (IP):                                            | IP65                    |
| With light source:                                                         | Yes                                     | Protection class:                                                     | II                      |
| Colour:                                                                    | Other                                   | Fire resistance according to UL94:                                    | С                       |
| Voltage type:                                                              | AC                                      | Colour of light:                                                      | White                   |
| Nominal voltage:                                                           | 230 ~ 230 V                             | Power factor:                                                         | 0.95                    |
| Connected load:                                                            | 6.8 W                                   | Width:                                                                | 0 mm                    |
| Battery power supply:                                                      | No                                      | Height/depth:                                                         | 0 mm                    |
| Suitable for outdoor use:                                                  | Yes                                     | Total length:                                                         | 10 m                    |
| With power bridge:                                                         | No                                      | Diameter:                                                             | 0 mm                    |
| Connectable:                                                               | Yes                                     | Type of wiring:                                                       | Through wiring included |
| Type of control gear:                                                      | LED operating device voltage-controlled | Number of poles:                                                      | 2                       |
| Exchangeable control gear:                                                 | No                                      | Conductor cross section:                                              | 0.5 mm <sup>2</sup>     |
| Energy efficiency class of the built-in lamp:                              | A++, A+, A (LED)                        | Connection type:                                                      | Other                   |
| Rated life time L70/B50 at 25 °C:                                          | 20000 h                                 | commerial, christmas or both:                                         | NA                      |
| Lumen maintenance at median useful life of 50,000 h at 25 °C ambient (tq): | 0 %                                     |                                                                       |                         |