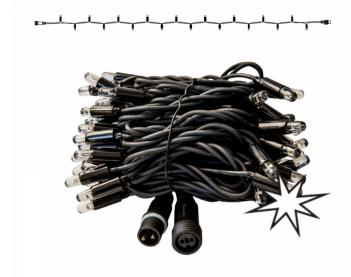

## PS230 | String | 10m | Black Wire | 3000K WW & Flash WW 9/1

| Article number: | 011-165                                                                                                                                                               |
|-----------------|-----------------------------------------------------------------------------------------------------------------------------------------------------------------------|
| CHANGED_LAST:   | 21-06-2022                                                                                                                                                            |
| Brand:          | Tronix Lighting                                                                                                                                                       |
| Type:           | String Lights - 10M Connectable                                                                                                                                       |
| ETIM Group:     | EG000027 - Luminaires                                                                                                                                                 |
| ETIM Classes:   | EC002761 - Festive lighting                                                                                                                                           |
| SYNONYM:        | Bulb luminaire, Candle, Candle stick light,<br>Chandelier, Christmas lighting, Christmas<br>tree lighting, Curtain light, Festive lighting,<br>Illumination cable set |

## **Feature**

| Model:                                                                     | Chainlight                              | Failure rate at median useful life of 50,000 h at 25 °C ambient (tq): | 0 %                     |
|----------------------------------------------------------------------------|-----------------------------------------|-----------------------------------------------------------------------|-------------------------|
| Number of light centres:                                                   | 100                                     | Constant light output (CLO):                                          | No                      |
| Lamp type:                                                                 | LED not exchangeable                    | Degree of protection (IP):                                            | IP65                    |
| With light source:                                                         | Yes                                     | Protection class:                                                     | II                      |
| Colour:                                                                    | Other                                   | Fire resistance according to UL94:                                    | С                       |
| Voltage type:                                                              | AC                                      | Colour of light:                                                      | White                   |
| Nominal voltage:                                                           | 230 ~ 230 V                             | Power factor:                                                         | 0.95                    |
| Connected load:                                                            | 6.8 W                                   | Width:                                                                | 0 mm                    |
| Battery power supply:                                                      | No                                      | Height/depth:                                                         | 0 mm                    |
| Suitable for outdoor use:                                                  | Yes                                     | Total length:                                                         | 10 m                    |
| With power bridge:                                                         | No                                      | Diameter:                                                             | 0 mm                    |
| Connectable:                                                               | Yes                                     | Type of wiring:                                                       | Through wiring included |
| Type of control gear:                                                      | LED operating device voltage-controlled | Number of poles:                                                      | 2                       |
| Exchangeable control gear:                                                 | No                                      | Conductor cross section:                                              | 0.5 mm <sup>2</sup>     |
| Energy efficiency class of the built-in lamp:                              | A++, A+, A (LED)                        | Connection type:                                                      | Other                   |
| Rated life time L70/B50 at 25 °C:                                          | 20000 h                                 | commerial, christmas or both:                                         | NA                      |
| Lumen maintenance at median useful life of 50,000 h at 25 °C ambient (tq): | 0 %                                     |                                                                       |                         |