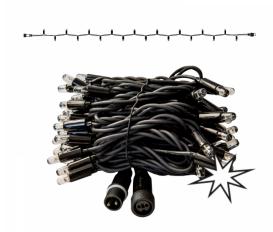

## PS230 | String | 10m | Black Wire | 3000K WW & Flash WW 9/1

| Article number: | 011-165                                                                                                                                                               |
|-----------------|-----------------------------------------------------------------------------------------------------------------------------------------------------------------------|
| CHANGED_LAST:   | 21-06-2022                                                                                                                                                            |
| Brand:          | Tronix Lighting                                                                                                                                                       |
| Type:           | String Lights - 10M Connectable                                                                                                                                       |
| ETIM Group:     | EG000027 - Luminaires                                                                                                                                                 |
| ETIM Classes:   | EC002761 - Festive lighting                                                                                                                                           |
| SYNONYM:        | Bulb luminaire, Candle, Candle stick light,<br>Chandelier, Christmas lighting, Christmas<br>tree lighting, Curtain light, Festive lighting,<br>Illumination cable set |

## **Feature**

| Model:                                                                     | Chainlight                              | Failure rate at median useful life of 50,000 h at 25 °C ambient (tq): | 0 %                     |
|----------------------------------------------------------------------------|-----------------------------------------|-----------------------------------------------------------------------|-------------------------|
| Number of light centres:                                                   | 100                                     | Constant light output (CLO):                                          | No                      |
| Lamp type:                                                                 | LED not exchangeable                    | Degree of protection (IP):                                            | IP65                    |
| With light source:                                                         | Yes                                     | Protection class:                                                     | II                      |
| Colour:                                                                    | Other                                   | Fire resistance according to UL94:                                    | С                       |
| Voltage type:                                                              | AC                                      | Colour of light:                                                      | White                   |
| Nominal voltage:                                                           | 230 ~ 230 V                             | Power factor:                                                         | 0.95                    |
| Connected load:                                                            | 6.8 W                                   | Width:                                                                | 0 mm                    |
| Battery power supply:                                                      | No                                      | Height/depth:                                                         | 0 mm                    |
| Suitable for outdoor use:                                                  | Yes                                     | Total length:                                                         | 10 m                    |
| With power bridge:                                                         | No                                      | Diameter:                                                             | 0 mm                    |
| Connectable:                                                               | Yes                                     | Type of wiring:                                                       | Through wiring included |
| Type of control gear:                                                      | LED operating device voltage-controlled | Number of poles:                                                      | 2                       |
| Exchangeable control gear:                                                 | No                                      | Conductor cross section:                                              | 0.5 mm <sup>2</sup>     |
| Energy efficiency class of the built-in lamp:                              | A++, A+, A (LED)                        | Connection type:                                                      | Other                   |
| Rated life time L70/B50 at 25 °C:                                          | 20000 h                                 | commerial, christmas or both:                                         | NA                      |
| Lumen maintenance at median useful life of 50,000 h at 25 °C ambient (tq): | 0 %                                     |                                                                       |                         |