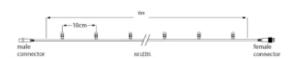

## **Specifications**

| Туре              | Light string | LED quantity in total | 60       | Power Cable        | Not included |
|-------------------|--------------|-----------------------|----------|--------------------|--------------|
| Input             | 230V         | LED distance          | 10 cm    | Length             | 6 meter      |
| Power             | 4,6 Watt     | Nr. of strings        | 1        | Material           | Rubber       |
| (Wire) color      | White        | Connectable           | Yes      | Carton quantity    | 10           |
| Color temperature | 6500K        | End caps              | Included | Certification mark | CE, RoHS     |
| Light color       | Cold white   | IP rate               | IP65     | Warranty           | 2 years      |

### Line Drawings