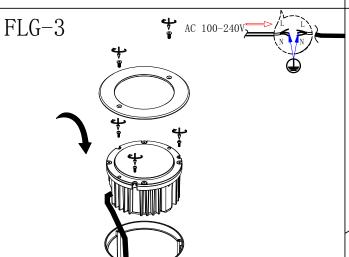

## Installation Instruction

Model :140-075 Input :AC 100-240V

Power :18.8W

. CONNECT IN PARALLEL