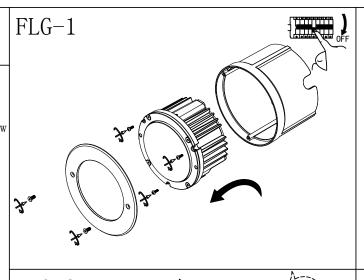

## TRONIX

## Installation Instruction

Model :140-075 Input :AC 100-240V

Power :18.8W









## Safety Notice:

Please read this installation instruction before you install, and must install by professional. If not follow installation instruction, maybe lead to damage, fire or body hurt.

- 1. When use product, please pay attention to voltage and constant current .
- 2. Please use your local standard identification cable , and must higher than product voltage and constant current .
- 3. Please power off before wiring or any operation.
- 4. If need to replace parts or repair, please ensure use specified parts of supplier and change by supplier or other professional . If not be handled properly, it will lead to electric shock or other harmful effects.















. CONNECT IN PARALLEL