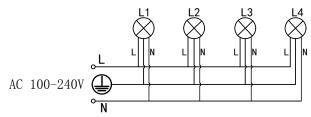

## Installation Instruction

Model :140-075 Input :AC 100-240V

Power :18.8W

. CONNECT IN PARALLEL