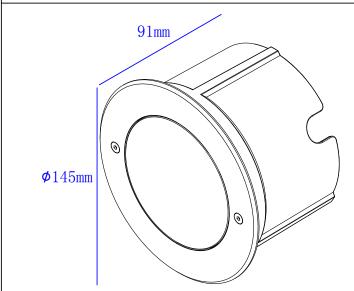

## TRONIX

## Installation Instruction

Model :140-075 Input :AC 100-240V

Power :18.8W









## Safety Notice:

Please read this installation instruction before you install, and must install by professional. If not follow installation instruction, maybe lead to damage, fire or body hurt.

- 1. When use product, please pay attention to voltage and constant current .
- 2. Please use your local standard identification cable , and must higher than product voltage and constant current .
- 3. Please power off before wiring or any operation.
- 4. If need to replace parts or repair, please ensure use specified parts of supplier and change by supplier or other professional . If not be handled properly, it will lead to electric shock or other harmful effects.















. CONNECT IN PARALLEL