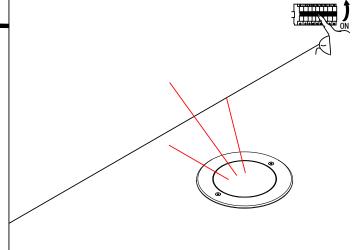

## TRONIX

## Installation Instruction

Model :140-075 Input :AC 100-240V

Power :18.8W









## Safety Notice:

Please read this installation instruction before you install, and must install by professional. If not follow installation instruction, maybe lead to damage, fire or body hurt.

- 1. When use product, please pay attention to voltage and constant current .
- 2. Please use your local standard identification cable , and must higher than product voltage and constant current .
- 3. Please power off before wiring or any operation.
- 4. If need to replace parts or repair, please ensure use specified parts of supplier and change by supplier or other professional . If not be handled properly, it will lead to electric shock or other harmful effects.















. CONNECT IN PARALLEL