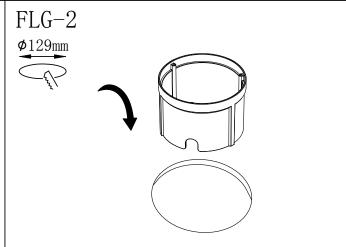

## TRONIX

## Installation Instruction

Model :140-075 Input :AC 100-240V

Power :18.8W









## Safety Notice:

Please read this installation instruction before you install, and must install by professional. If not follow installation instruction, maybe lead to damage, fire or body hurt.

- 1. When use product, please pay attention to voltage and constant current .
- 2. Please use your local standard identification cable , and must higher than product voltage and constant current .
- 3. Please power off before wiring or any operation.
- 4. If need to replace parts or repair, please ensure use specified parts of supplier and change by supplier or other professional . If not be handled properly, it will lead to electric shock or other harmful effects.















. CONNECT IN PARALLEL