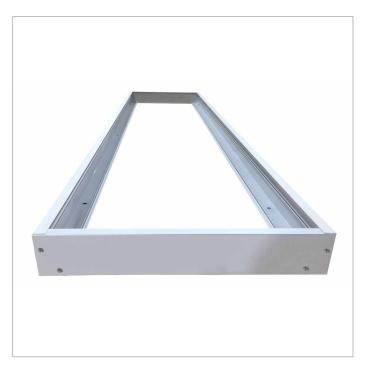

# ASSEMBLY KIT BASIC MODEL FOR 120 X 30 PANELS

Data sheet code: LPLAF0301204

Frames for mounting LED panels on ceilings.

Make it possible to use SLIMFLUX panels in ceilings where there is no possibility to install recessed panels; frames can hide the drivers.

Epoxy painted extruded aluminium separated into 4 bars to be assemble while mounting. Easy and fast mounting directly on the surface.

White color.

Are mounted fixing directly the frame to the surface.

## **Dimensional characteristics**

| L | 1198 mm |
|---|---------|
| Н | 80 mm   |