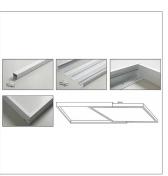

Epoxy painted extruded aluminium separated into 4 bars to be assemble while mounting. Easy and fast mounting directly on the surface.

White color.

Are mounted fixing directly the frame to the surface.