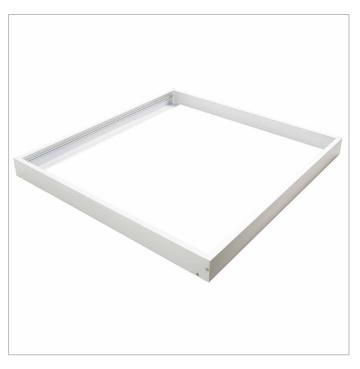

# ASSEMBLY KIT BASIC MODEL FOR 60 X 60 PANELS - H 80

Data sheet code: LPLAF0604

Frames for mounting LED panels on ceilings.

Make it possible to use SLIMFLUX panels in ceilings where there is no possibility to install recessed panels; frames can hide the drivers.

Epoxy painted extruded aluminium separated into 4 bars to be assemble while mounting. Easy and fast mounting directly on the surface.

White color.

Are mounted fixing directly the frame to the surface.

## **Dimensional characteristics**

| L | 598 mm |
|---|--------|
| Н | 80 mm  |