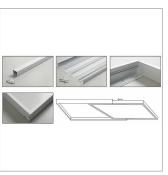

Epoxy painted extruded aluminium separated into 4 bars to be assemble while mounting. Easy and fast mounting directly on the surface.

White color.

Are mounted fixing directly the frame to the surface.

## **Dimensional characteristics**

| L | 598 mm |
|---|--------|
| Н | 80 mm  |