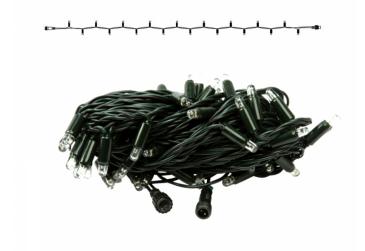

## Tree Light Pro | 36V | 10m | Green Wire | 2400K WW+

Article number: 025-129

CHANGED\_LAST: 05-07-2022

Brand: Tronix Lighting

Type: Icicle Light 2M x 40CM

ETIM Group: EG000027 - Luminaires

ETIM Classes: EC002761 - Festive lighting

## **Feature**

|                                                                            |                                         |                                                                       | _                       |
|----------------------------------------------------------------------------|-----------------------------------------|-----------------------------------------------------------------------|-------------------------|
| Model:                                                                     | Chainlight                              | Failure rate at median useful life of 50,000 h at 25 °C ambient (tq): | 0 %                     |
| Number of light centres:                                                   | 70                                      | Constant light output (CLO):                                          | No                      |
| Lamp type:                                                                 | LED not exchangeable                    | Degree of protection (IP):                                            | IP65                    |
| With light source:                                                         | Yes                                     | Protection class:                                                     | Ш                       |
| Colour:                                                                    | Green                                   | Fire resistance according to UL94:                                    | С                       |
| Voltage type:                                                              | DC                                      | Colour of light:                                                      | White                   |
| Nominal voltage:                                                           | 36 ~ 36 V                               | Power factor:                                                         | 0.95                    |
| Connected load:                                                            | 3 W                                     | Width:                                                                | 0 mm                    |
| Battery power supply:                                                      | No                                      | Height/depth:                                                         | 0 mm                    |
| Suitable for outdoor use:                                                  | Yes                                     | Total length:                                                         | 10 m                    |
| With power bridge:                                                         | No                                      | Diameter:                                                             | 0 mm                    |
| Connectable:                                                               | Yes                                     | Type of wiring:                                                       | Through wiring included |
| Type of control gear:                                                      | LED operating device voltage-controlled | Number of poles:                                                      | 2                       |
| Exchangeable control gear:                                                 | No                                      | Conductor cross section:                                              | 0.5 mm <sup>2</sup>     |
| Energy efficiency class of the built-in lamp:                              | A++, A+, A (LED)                        | Connection type:                                                      | Other                   |
| Rated life time L70/B50 at 25 °C:                                          | 20000 h                                 | commerial, christmas or both:                                         | NA                      |
| Lumen maintenance at median useful life of 50,000 h at 25 °C ambient (tq): | 0 %                                     |                                                                       |                         |
|                                                                            |                                         |                                                                       |                         |