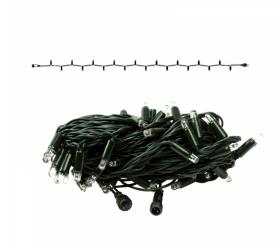

## Tree Light Pro | 36V | 10m | Green Wire | 2400K WW+

Article number: 025-129

CHANGED\_LAST: 05-07-2022

Brand: Tronix Lighting

Type: Icicle Light 2M x 40CM

ETIM Group: EG000027 - Luminaires

ETIM Classes: EC002761 - Festive lighting

## **Feature**

|                                                                            |                                         |                                                                       | _                       |
|----------------------------------------------------------------------------|-----------------------------------------|-----------------------------------------------------------------------|-------------------------|
| Model:                                                                     | Chainlight                              | Failure rate at median useful life of 50,000 h at 25 °C ambient (tq): | 0 %                     |
| Number of light centres:                                                   | 70                                      | Constant light output (CLO):                                          | No                      |
| Lamp type:                                                                 | LED not exchangeable                    | Degree of protection (IP):                                            | IP65                    |
| With light source:                                                         | Yes                                     | Protection class:                                                     | Ш                       |
| Colour:                                                                    | Green                                   | Fire resistance according to UL94:                                    | С                       |
| Voltage type:                                                              | DC                                      | Colour of light:                                                      | White                   |
| Nominal voltage:                                                           | 36 ~ 36 V                               | Power factor:                                                         | 0.95                    |
| Connected load:                                                            | 3 W                                     | Width:                                                                | 0 mm                    |
| Battery power supply:                                                      | No                                      | Height/depth:                                                         | 0 mm                    |
| Suitable for outdoor use:                                                  | Yes                                     | Total length:                                                         | 10 m                    |
| With power bridge:                                                         | No                                      | Diameter:                                                             | 0 mm                    |
| Connectable:                                                               | Yes                                     | Type of wiring:                                                       | Through wiring included |
| Type of control gear:                                                      | LED operating device voltage-controlled | Number of poles:                                                      | 2                       |
| Exchangeable control gear:                                                 | No                                      | Conductor cross section:                                              | 0.5 mm <sup>2</sup>     |
| Energy efficiency class of the built-in lamp:                              | A++, A+, A (LED)                        | Connection type:                                                      | Other                   |
| Rated life time L70/B50 at 25 °C:                                          | 20000 h                                 | commerial, christmas or both:                                         | NA                      |
| Lumen maintenance at median useful life of 50,000 h at 25 °C ambient (tq): | 0 %                                     |                                                                       |                         |
|                                                                            |                                         |                                                                       |                         |