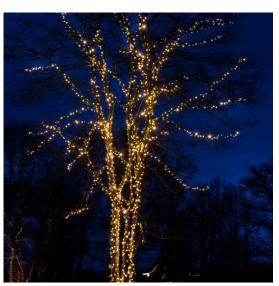

## Tree Light Pro | 36V | 10m | Green Wire | 2400K WW+

Article number: 025-129

CHANGED\_LAST: 05-07-2022

Brand: Tronix Lighting

Type: Icicle Light 2M x 40CM

ETIM Group: EG000027 - Luminaires

ETIM Classes: EC002761 - Festive lighting