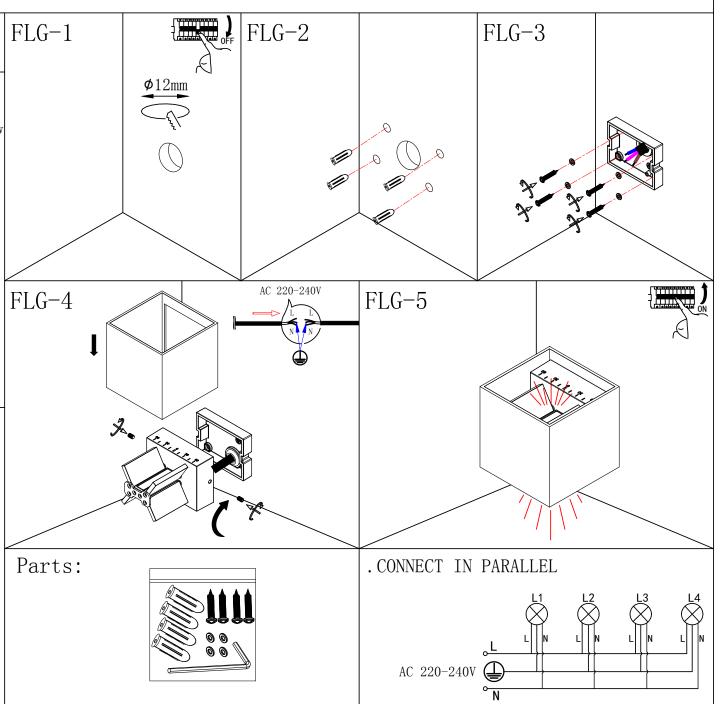

## **TRON**X Installation Instruction

## Safety Notice:

Please read this installation instruction before you install, and must install by professional. If not follow installation instruction, maybe lead to damage, fire or body hurt.

1. When use product, please pay attention to voltage and constant current .

2. Please use your local standard identification cable , and must higher than product voltage and constant current .

3. Please power off before wiring or any operation .

4. If need to replace parts or repair, please ensure use specified parts of supplier and change by supplier or other professional . If not be handled properly, it will lead to electric shock or other harmful effects.