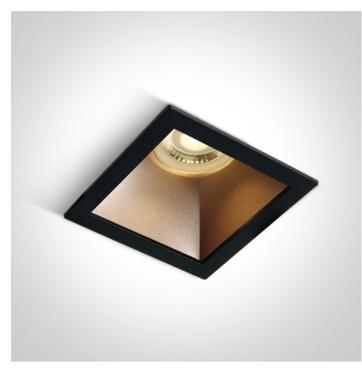

#### 01 Recessed Spots Fixed>The Chill Out Range Square

Black Body Brass Reflector Dark Light Recessed MR16 spot with GU10 lampholder.

Complies with standard EN60598-1 and any other specific standards.

| Downloads              | Dimensions                      |
|------------------------|---------------------------------|
|                        | 84mm  <br>84mm  <br>84mm _ 45mm |
| Physical Specification |                                 |
| Item Group             | 01 Recessed Spots Fixed         |

Family

Order Code

Colour

Material

Shape

Length

The Chill Out Range Square

50105M/B/BS

Black-Brass

Aluminium

Rectangular

84mm

| Width              | 84mm |
|--------------------|------|
| Height             | 45mm |
| Cutout Hole Width  | 76mm |
| Cutout Hole Length | 76mm |
| Recessed Ceiling   | Yes  |