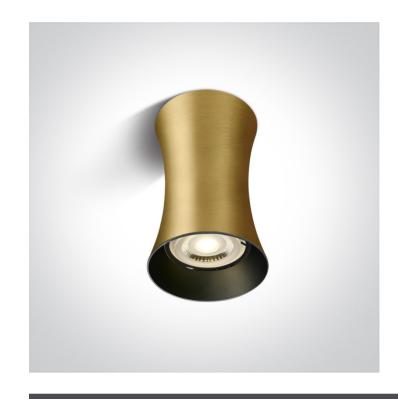

## 12105F/BBS

10W MR16 GU10 Brushed Brass cylinder downlight.

Complies with standard EN60598-1 and any other specific standards.

Downloads

Dimensions

#### **Physical Specification**

| Item Group      | 12 Wall & Ceiling                  |
|-----------------|------------------------------------|
| Family          | The Decorative Cylinders Aluminium |
| Order Code      | 12105F/BBS                         |
| Colour          | Brushed Brass                      |
| Material        | Aluminium                          |
| Shape           | Circular                           |
| Height          | 115mm                              |
| Diameter        | 70mm                               |
| Surface Ceiling | Yes                                |
| Indoor          | Yes                                |
| Adjustable      | No                                 |