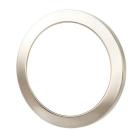

# **Product description**

Metal frames dedicated to AURA and AURA SMART panels. Thanks to the magnetic binding of the panels, the frame can be changed at any time without having to dismantle the fitting and without the use of tools. Just slide the frame onto the luminaire. Available in 3 designs - black matt, chrome and satin.

Manufacturer issues a 3-year warranty for this product.

Lamp's diameter

| Name of the parameter | Value |
|-----------------------|-------|
| Warranty (years)      | 3     |
| Colour                | Satin |
| Lamp's diameter       | 219   |
| Material (housing)    | Metal |