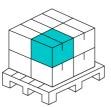

# Europallet

Number of pieces
Bulk quantity
Weight [kg]
Weight [kg]
Pallet height [mm]
Quantity in 1 layer
Number of layers

3