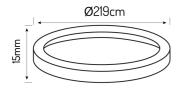

Manufacturer issues a 3-year warranty for this product.

Lamp's diameter

| Name of the parameter | Value |
|-----------------------|-------|
| Warranty (years)      | 3     |
| Colour                | Satin |
| Lamp's diameter       | 219   |
| Material (housing)    | Metal |

Material (housing)

| Name of the parameter             | Value  |
|-----------------------------------|--------|
| For indoor use                    | YES    |
| Full box quantity                 | 20 pc  |
| Height                            | 15 mm  |
| Product weight with packaging (g) | 190 g  |
| Product code                      | 470157 |