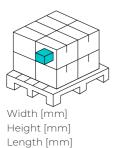

# **Cumulative packaging**

20

465

225

240

3,9

0,0251

Number of pieces Width [mm] Height [mm] Length [mm] Weight [kg] Volume [m3]