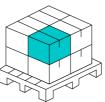

### Europallet

| Number of pieces    | 360  |
|---------------------|------|
| Bulk quantity       | 16   |
| Weight [kg]         | 224  |
| Weight [kg]         | 224  |
| Pallet height [mm]  | 1640 |
| Quantity in 1 layer | 4    |
| Number of layers    | 4    |