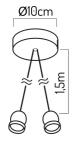

Manufacturer issues a 3-year warranty for this product.

Voltage range and voltage type

| Name of the parameter               | Value                           |
|-------------------------------------|---------------------------------|
| Warranty (years)                    | 3                               |
| Diameter                            | rope: 22 mm / fixture: 35 mm mm |
| Number of sockets (number of ropes) | 2                               |
| Bulb thread type                    | E27                             |
| Weight                              | 808 g                           |
| Material                            | jutr rope                       |
| Dimensions (diameter x height)      | 120x20                          |
| Max power                           | 50 W                            |

Material (housing)

| Name of the parameter                 | Value       |
|---------------------------------------|-------------|
| Supply voltage range and voltage type | 220-240V AC |
| Colour                                | Brown       |
| Material (housing)                    | PVC         |
| For indoor use                        | YES         |
| Length                                | 1500 mm     |