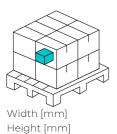

### **Cumulative packaging**

 Number of pieces
 20

 Width [mm]
 410

 Height [mm]
 410

 Length [mm]
 410

 Weight [kg]
 14

 Volume [m3]
 0,07