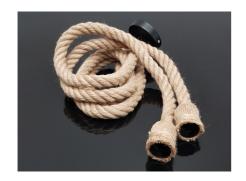

### **Product description**

Designer luminaire, consisting of two jute cords, designed for surface mounting of light sources. Allows installation of two light sources with fitting  $\ensuremath{\mathsf{E27}}$ 

Manufacturer issues a 3-year warranty for this product.

Voltage range and voltage type

| Name of the parameter               | Value                           |
|-------------------------------------|---------------------------------|
| Warranty (years)                    | 3                               |
| Diameter                            | rope: 22 mm / fixture: 35 mm mm |
| Number of sockets (number of ropes) | 2                               |
| Bulb thread type                    | E27                             |
| Weight                              | 808 g                           |
| Material                            | jutr rope                       |
| Dimensions (diameter x height)      | 120x20                          |
| Max power                           | 50 W                            |