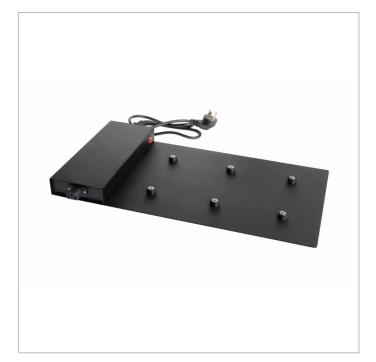

## **MULTIPLE CHARGING BASE**

Multiple charging base.

Multiple charging base for professional use; allows to charge 6 lamps simultaneously. Up to 7 bases can be connected to charge several lamps (max. 42 lamps). The multiple base can be used only with MAR2 items.