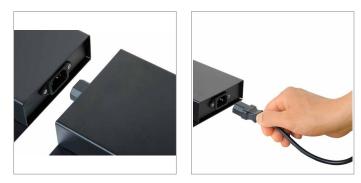

## **MULTIPLE CHARGING BASE**

Multiple charging base.

Multiple charging base for professional use; allows to charge 6 lamps simultaneously. Up to 7 bases can be connected to charge several lamps (max. 42 lamps). The multiple base can be used only with MAR2 items.