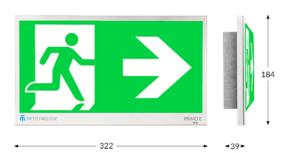

## TM.PRIMO E 30E 180 M AT

Catalog number Duration time

TM-PE.3EATM800W

Operating mode

Version AT - auto-test / self-test

RAL9003 Colour

Visibility

Luminance

36 months - AT 60 months - DATA, CB

LED Lifetime

50 000 work hour

insulation class Application

escape route direction

Material

finish

metal