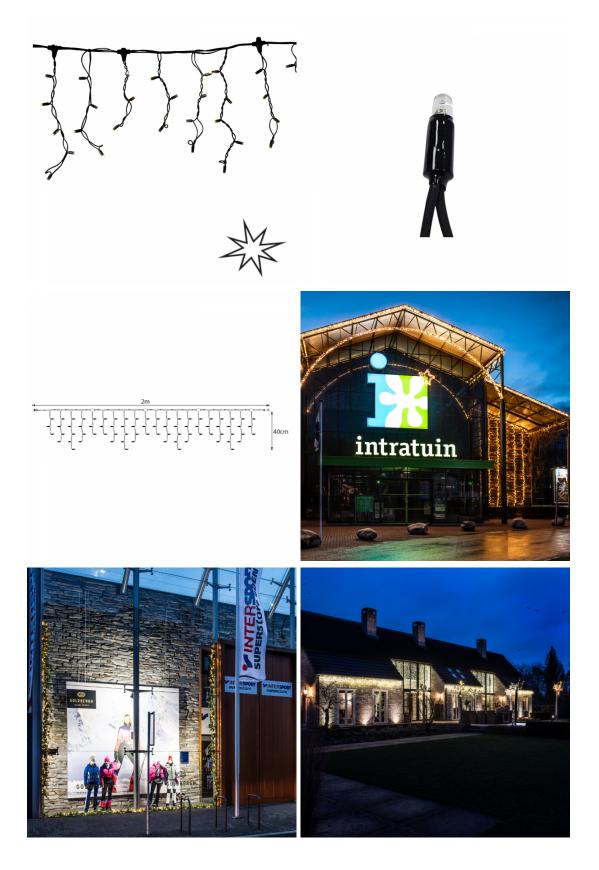

## PS230 | Icicle | 2x0,4m | BI.Wire | 2400K WW+ & Flash CW 8/1

| Article number: | 007-029                                                                                                                                                              |
|-----------------|----------------------------------------------------------------------------------------------------------------------------------------------------------------------|
| CHANGED_LAST:   | 21-06-2022                                                                                                                                                           |
| Brand:          | Tronix Lighting                                                                                                                                                      |
| Туре:           | Icicle Light 2M x 40CM                                                                                                                                               |
| ETIM Group:     | EG000027 - Luminaires                                                                                                                                                |
| ETIM Classes:   | EC002761 - Festive lighting                                                                                                                                          |
| SYNONYM:        | Bulb luminaire, Candle, Candle stick light,<br>Chandelier, Christmas lighting, Christmas<br>tree lighting, Curtain light, Festive lighting<br>Illumination cable set |
|                 |                                                                                                                                                                      |

## Feature

| Model:                                                                     | Curtain light                           | Failure rate at median useful life of 50,000 h at 25 °C ambient (tq): | 0 %                     |
|----------------------------------------------------------------------------|-----------------------------------------|-----------------------------------------------------------------------|-------------------------|
| Number of light centres:                                                   | 76                                      | Constant light output (CLO):                                          | No                      |
| Lamp type:                                                                 | LED not exchangeable                    | Degree of protection (IP):                                            | IP65                    |
| With light source:                                                         | Yes                                     | Protection class:                                                     | II                      |
| Colour:                                                                    | Other                                   | Fire resistance according to UL94:                                    | C                       |
| Voltage type:                                                              | AC                                      | Colour of light:                                                      | White                   |
| Nominal voltage:                                                           | 230 ~ 230 V                             | Power factor:                                                         | 0.95                    |
| Connected load:                                                            | 5.5 W                                   | Width:                                                                | 0 mm                    |
| Battery power supply:                                                      | No                                      | Height/depth:                                                         | 400 mm                  |
| Suitable for outdoor use:                                                  | Yes                                     | Total length:                                                         | 2 m                     |
| With power bridge:                                                         | No                                      | Diameter:                                                             | 0 mm                    |
| Connectable:                                                               | Yes                                     | Type of wiring:                                                       | Through wiring included |
| Type of control gear:                                                      | LED operating device voltage-controlled | Number of poles:                                                      | 2                       |
| Exchangeable control gear:                                                 | No                                      | Conductor cross section:                                              | 0.5 mm <sup>2</sup>     |
| Energy efficiency class of the built-in lamp:                              | A++, A+, A (LED)                        | Connection type:                                                      | Other                   |
| Rated life time L70/B50 at 25 °C:                                          | 20000 h                                 | commerial, christmas or both:                                         | NA                      |
| Lumen maintenance at median useful life of 50,000 h at 25 °C ambient (tq): | 0 %                                     |                                                                       |                         |