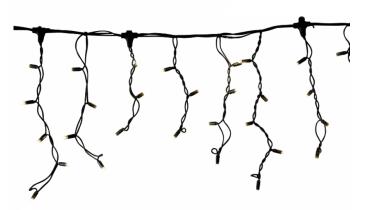

## PS230 | Icicle | 2x0,4m | BI.Wire | 2400K WW+ & Flash CW 8/1

| Article number: | 007-029                                                                                                                                                              |
|-----------------|----------------------------------------------------------------------------------------------------------------------------------------------------------------------|
| CHANGED_LAST:   | 21-06-2022                                                                                                                                                           |
| Brand:          | Tronix Lighting                                                                                                                                                      |
| Туре:           | Icicle Light 2M x 40CM                                                                                                                                               |
| ETIM Group:     | EG000027 - Luminaires                                                                                                                                                |
| ETIM Classes:   | EC002761 - Festive lighting                                                                                                                                          |
| SYNONYM:        | Bulb luminaire, Candle, Candle stick light,<br>Chandelier, Christmas lighting, Christmas<br>tree lighting, Curtain light, Festive lighting<br>Illumination cable set |
|                 |                                                                                                                                                                      |

## Feature

| Model:                                                                     | Curtain light                           | Failure rate at median useful life of 50,000 h at 25 °C ambient (tq): | 0 %                     |
|----------------------------------------------------------------------------|-----------------------------------------|-----------------------------------------------------------------------|-------------------------|
| Number of light centres:                                                   | 76                                      | Constant light output (CLO):                                          | No                      |
| Lamp type:                                                                 | LED not exchangeable                    | Degree of protection (IP):                                            | IP65                    |
| With light source:                                                         | Yes                                     | Protection class:                                                     | II                      |
| Colour:                                                                    | Other                                   | Fire resistance according to UL94:                                    | C                       |
| Voltage type:                                                              | AC                                      | Colour of light:                                                      | White                   |
| Nominal voltage:                                                           | 230 ~ 230 V                             | Power factor:                                                         | 0.95                    |
| Connected load:                                                            | 5.5 W                                   | Width:                                                                | 0 mm                    |
| Battery power supply:                                                      | No                                      | Height/depth:                                                         | 400 mm                  |
| Suitable for outdoor use:                                                  | Yes                                     | Total length:                                                         | 2 m                     |
| With power bridge:                                                         | No                                      | Diameter:                                                             | 0 mm                    |
| Connectable:                                                               | Yes                                     | Type of wiring:                                                       | Through wiring included |
| Type of control gear:                                                      | LED operating device voltage-controlled | Number of poles:                                                      | 2                       |
| Exchangeable control gear:                                                 | No                                      | Conductor cross section:                                              | 0.5 mm <sup>2</sup>     |
| Energy efficiency class of the built-in lamp:                              | A++, A+, A (LED)                        | Connection type:                                                      | Other                   |
| Rated life time L70/B50 at 25 °C:                                          | 20000 h                                 | commerial, christmas or both:                                         | NA                      |
| Lumen maintenance at median useful life of 50,000 h at 25 °C ambient (tq): | 0 %                                     |                                                                       |                         |