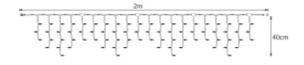

### Specifications

| Туре                  | Icicle Light        | LED quantity per string 3-4-5 |              | Power Cable        | Not included |
|-----------------------|---------------------|-------------------------------|--------------|--------------------|--------------|
| Input                 | 230V                | Nr. of strings                | 20           | Material           | Rubber       |
| Power                 | 5,5 Watt            | Connectable                   | Yes          | Carton quantity    | 10           |
| (Wire) color          | White               | End caps                      | Not included | Certification mark | CE, RoHS     |
| Color temperature     | 2400K               | IP rate                       | IP65         | Warranty           | 2 years      |
| Light color           | Warm white + & Cold | Length                        | 2 meter      |                    |              |
|                       | white flash         | Height                        | 40 cm        |                    |              |
| LED quantity in total | 68/8                |                               |              |                    |              |

#### Line Drawings