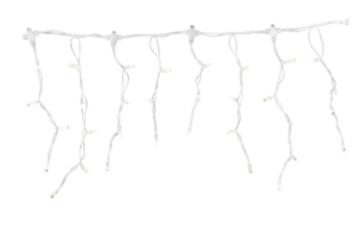

## PS230 | Icicle | 2x0,4m | Wh.Wire | 2400K WW+ & Flash CW 8/1

### Specifications

| Туре                  | Icicle Light        | LED quantity per string 3-4-5 |              | Power Cable        | Not included |
|-----------------------|---------------------|-------------------------------|--------------|--------------------|--------------|
| Input                 | 230V                | Nr. of strings                | 20           | Material           | Rubber       |
| Power                 | 5,5 Watt            | Connectable                   | Yes          | Carton quantity    | 10           |
| (Wire) color          | White               | End caps                      | Not included | Certification mark | CE, RoHS     |
| Color temperature     | 2400K               | IP rate                       | IP65         | Warranty           | 2 years      |
| Light color           | Warm white + & Cold | Length                        | 2 meter      |                    |              |
|                       | white flash         | Height                        | 40 cm        |                    |              |
| LED quantity in total | 68/8                |                               |              |                    |              |