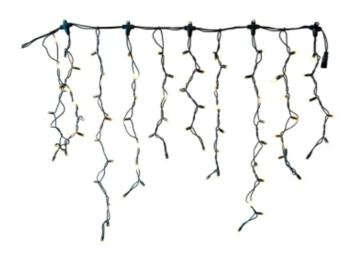

## PS230 | Icicle Light | 2x0,8m | Black Wire | 6500K CW

### Specifications

| Туре                  | Icicle Light | LED quantity per string 6-8-10 |              | Power Cable        | Not included |
|-----------------------|--------------|--------------------------------|--------------|--------------------|--------------|
| Input                 | 230V         | Nr. of strings                 | 20           | Material           | Rubber       |
| Power                 | 11 Watt      | Connectable                    | Yes          | Carton quantity    | 10           |
| (Wire) color          | Black        | End caps                       | Not included | Certification mark | CE, RoHS     |
| Color temperature     | 6500K        | IP rate                        | IP65         | Warranty           | 2 years      |
| Light color           | Cold white   | Length                         | 2 meter      |                    |              |
| LED quantity in total | 152          | Height                         | 80 cm        |                    |              |
| Light color           | Cold white   | Length                         | 2 meter      | Warranty           | 2 years      |