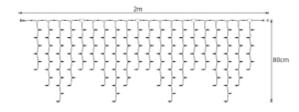

### Specifications

| Туре                  | Icicle Light | LED quantity per string 6-8-10 |              | Power Cable        | Not included |
|-----------------------|--------------|--------------------------------|--------------|--------------------|--------------|
| Input                 | 230V         | Nr. of strings                 | 20           | Material           | Rubber       |
| Power                 | 11 Watt      | Connectable                    | Yes          | Carton quantity    | 10           |
| (Wire) color          | Black        | End caps                       | Not included | Certification mark | CE, RoHS     |
| Color temperature     | 6500K        | IP rate                        | IP65         | Warranty           | 2 years      |
| Light color           | Cold white   | Length                         | 2 meter      |                    |              |
| LED quantity in total | 152          | Height                         | 80 cm        |                    |              |
| Light color           | Cold white   | Length                         | 2 meter      | Warranty           | 2 years      |

#### Line Drawings