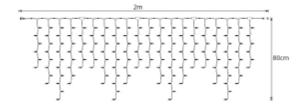

# Specifications

| Туре                  | Icicle Light | LED quantity per string 6-8-10 |              | Power Cable        | Not included |
|-----------------------|--------------|--------------------------------|--------------|--------------------|--------------|
| Input                 | 230V         | Nr. of strings                 | 20           | Material           | Rubber       |
| Power                 | 11 Watt      | Connectable                    | Yes          | Carton quantity    | 10           |
| (Wire) color          | White        | End caps                       | Not included | Certification mark | CE, RoHS     |
| Color temperature     | 2400K        | IP rate                        | IP65         | Warranty           | 2 years      |
| Light color           | Wam white +  | Length                         | 2 meter      |                    |              |
| LED quantity in total | 152          | Height                         | 80 cm        |                    |              |

## Line Drawings