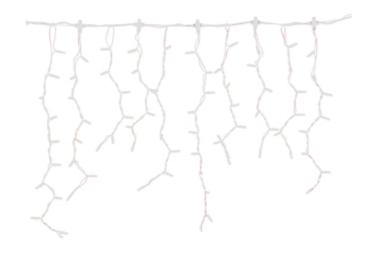

# PS230 | Icicle Light | 2x0,8m | White Wire | 2400K WW+

Article number: 007-051

The Pro system Modular 230V is a distinctive system in the professional LED world.

The system has countless possibilities when it comes to creating its own lighting design.

# Specifications

| Туре                  | Icicle Light | LED quantity per string 6-8-10 |              | Power Cable        | Not included |
|-----------------------|--------------|--------------------------------|--------------|--------------------|--------------|
| Input                 | 230V         | Nr. of strings                 | 20           | Material           | Rubber       |
| Power                 | 11 Watt      | Connectable                    | Yes          | Carton quantity    | 10           |
| (Wire) color          | White        | End caps                       | Not included | Certification mark | CE, RoHS     |
| Color temperature     | 2400K        | IP rate                        | IP65         | Warranty           | 2 years      |
| Light color           | Wam white +  | Length                         | 2 meter      |                    |              |
| LED quantity in total | 152          | Height                         | 80 cm        |                    |              |