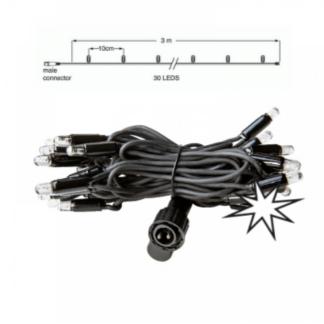

# PS230 | String | 3m | Black Wire | 2400K WW+ & Flash CW 4 TRONIX

# PS230 | String | 3m | Black Wire | 2400K WW+ & Flash CW 4/1

Article number: 011-116

The Pro system Modular 230V is a distinctive system in the professional LED world.

The system has countless possibilities when it comes to creating its own lighting design.

# Specifications

| Туре              | Light string        | LED quantity in total | 24/6     | Power Cable        | Not included |
|-------------------|---------------------|-----------------------|----------|--------------------|--------------|
| Input             | 230V                | LED distance          | 10 cm    | Length             | 3 meter      |
| Power             | 2,3 Watt            | Nr. of strings        | 1        | Material           | Rubber       |
| (Wire) color      | Black               | Connectable           | Yes      | Carton quantity    | 20           |
| Color temperature | 2400K               | End caps              | Included | Certification mark | CE, RoHS     |
| Light color       | Warm white + & Cold | IP rate               | IP65     | Warranty           | 2 years      |
|                   | white flash         |                       |          |                    |              |