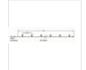

----------|---------------------|-----------------------|----------|--------------------|--------------|
| Input             | 230V                | LED distance          | 10 cm    | Length             | 3 meter      |
| Power             | 2,3 Watt            | Nr. of strings        | 1        | Material           | Rubber       |
| (Wire) color      | Black               | Connectable           | Yes      | Carton quantity    | 20           |
| Color temperature | 2400K               | End caps              | Included | Certification mark | CE, RoHS     |
| Light color       | Warm white + & Cold | IP rate               | IP65     | Warranty           | 2 years      |
|                   | white flash         |                       |          |                    |              |



















## Line Drawings