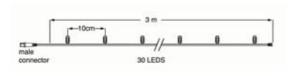

# Specifications

| Туре              | Light string        | LED quantity in total | 24/6     | Power Cable        | Not included |
|-------------------|---------------------|-----------------------|----------|--------------------|--------------|
| Input             | 230V                | LED distance          | 10 cm    | Length             | 3 meter      |
| Power             | 2,3 Watt            | Nr. of strings        | 1        | Material           | Rubber       |
| (Wire) color      | Black               | Connectable           | Yes      | Carton quantity    | 20           |
| Color temperature | 2400K               | End caps              | Included | Certification mark | CE, RoHS     |
| Light color       | Warm white + & Cold | IP rate               | IP65     | Warranty           | 2 years      |
|                   | white flash         |                       |          |                    |              |

## Line Drawings