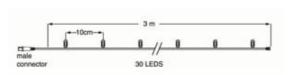

# Specifications

| Type              | Light string        | LED quantity in total | 24/6     | Power Cable        | Not included |
|-------------------|---------------------|-----------------------|----------|--------------------|--------------|
| Input             | 230V                | LED distance          | 10 cm    | Length             | 3 meter      |
| Power             | 2,3 Watt            | Nr. of strings        | 1        | Material           | Rubber       |
| (Wire) color      | White               | Connectable           | Yes      | Carton quantity    | 20           |
| Color temperature | 2400K               | End caps              | Included | Certification mark | CE, RoHS     |
| Light color       | Warm white + & Cold | IP rate               | IP65     | Warranty           | 2 years      |
|                   | white flash         |                       |          |                    |              |

## Line Drawings