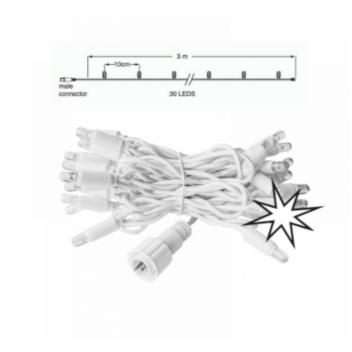

# PS230 | String | 3m | White Wire | 2400K WW & Flash CW 4/1

Article number: 011-117

The Pro system Modular 230V is a distinctive system in the professional LED world.

The system has countless possibilities when it comes to creating its own lighting design.

# Specifications

| Type              | Light string        | LED quantity in total | 24/6     | Power Cable        | Not included |
|-------------------|---------------------|-----------------------|----------|--------------------|--------------|
| Input             | 230V                | LED distance          | 10 cm    | Length             | 3 meter      |
| Power             | 2,3 Watt            | Nr. of strings        | 1        | Material           | Rubber       |
| (Wire) color      | White               | Connectable           | Yes      | Carton quantity    | 20           |
| Color temperature | 2400K               | End caps              | Included | Certification mark | CE, RoHS     |
| Light color       | Warm white + & Cold | IP rate               | IP65     | Warranty           | 2 years      |
|                   | white flash         |                       |          |                    |              |

## Line Drawings