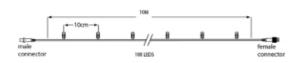

### Line Drawings

## Specifications

| Туре              | Light string        | LED quantity in total | 80/20    | Power Cable        | Not included |
|-------------------|---------------------|-----------------------|----------|--------------------|--------------|
| Input             | 230V                | LED distance          | 10 cm    | Length             | 10 meter     |
| Power             | 6,8 Watt            | Nr. of strings        | 1        | Material           | Rubber       |
| (Wire) color      | Black               | Connectable           | Yes      | Carton quantity    | 10           |
| Color temperature | 2400K               | End caps              | Included | Certification mark | CE, RoHS     |
| Light color       | Warm white + & Cold | IP rate               | IP65     | Warranty           | 2 years      |
|                   | white flash         |                       |          |                    |              |