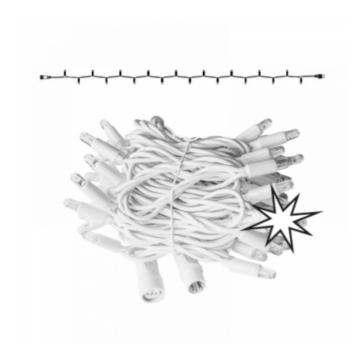

# PS230 | String | 10m | White Wire | 2400K WW+ & Flash CW 4/1

Article number: 011-157

The Pro system Modular 230V is a distinctive system in the professional LED world.

The system has countless possibilities when it comes to creating its own lighting design.

#### Features:

- IP65, for outdoor use
- High-quality material composition, for a long service life and more ease of use
- Matching light colors in the Rope Light and 3D Motifs range
- Max. 100 meters in one single length. Connect more lengths to one power cable? Then work with dividers to create multiple lengths of max. 100 meters each.

## Specifications

LED quantity in total 80/20 Power Cable Not included Type Light string Input 230V LED distance 10 cm Length 10 meter Nr. of strings Rubber Power 6,8 Watt Material (Wire) color White Connectable Carton quantity 10 Yes Certification mark Color temperature 2400K End caps Included CE, RoHS IP65 Light color Warm white + & Cold IP rate Warranty 2 years white flash