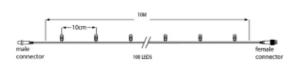

## Specifications

LED quantity in total 80/20 Power Cable Not included Type Light string Input 230V LED distance 10 cm Length 10 meter Nr. of strings Rubber Power 6,8 Watt Material (Wire) color White Connectable Carton quantity 10 Yes Certification mark Color temperature 2400K End caps Included CE, RoHS IP65 Light color Warm white + & Cold IP rate Warranty 2 years white flash

# Line Drawings