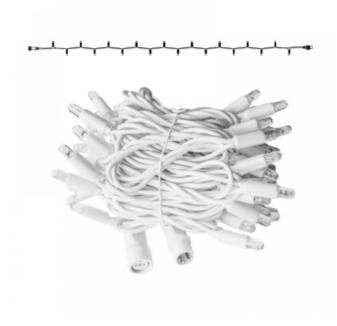

# PS230 | String | 10m | White Wire | 6500K CW

Article number: 011-161

The Pro system Modular 230V is a distinctive system in the professional LED world.

The system has countless possibilities when it comes to creating its own lighting design.

#### Features

- IP65, for outdoor use
- High-quality material composition, for a long service life and more ease of use
- Matching light colors in the Rope Light and 3D Motifs range
- Max. 100 meters in one single length. Connect more lengths to one power cable? Then work with dividers to create multiple lengths of max. 100 meters each.

# Specifications

| Туре              | Light string | LED quantity in total | 100      | Power Cable        | Not included |
|-------------------|--------------|-----------------------|----------|--------------------|--------------|
| Input             | 230V         | LED distance          | 10 cm    | Length             | 10 meter     |
| Power             | 6,8 Watt     | Nr. of strings        | 1        | Material           | Rubber       |
| (Wire) color      | White        | Connectable           | Yes      | Carton quantity    | 10           |
| Color temperature | 6500K        | End caps              | Included | Certification mark | CE, RoHS     |
| Light color       | Cold white   | IP rate               | IP65     | Warranty           | 2 years      |