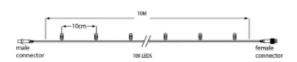

# Specifications

| Туре              | Light string | LED quantity in total | 100      | Power Cable        | Not included |
|-------------------|--------------|-----------------------|----------|--------------------|--------------|
| Input             | 230V         | LED distance          | 10 cm    | Length             | 10 meter     |
| Power             | 6,8 Watt     | Nr. of strings        | 1        | Material           | Rubber       |
| (Wire) color      | White        | Connectable           | Yes      | Carton quantity    | 10           |
| Color temperature | 6500K        | End caps              | Included | Certification mark | CE, RoHS     |
| Light color       | Cold white   | IP rate               | IP65     | Warranty           | 2 years      |

## Line Drawings