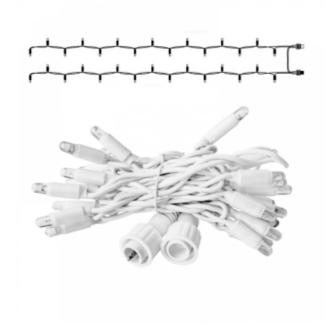

# PS230 | Endstring | 2x1,5m | White Wire | 6500K CW

Article number: 011-173

The Pro system Modular 230V is a distinctive system in the professional LED world.

The system has countless possibilities when it comes to creating its own lighting design.

### **Specifications**

Type Light string LED quantity per string 15 Length 1,5 meter 230V LED distance 10 cm Rubber Input Material 2,3 Watt 2 Power Nr. of strings Carton quantity 20 (Wire) color White Connectable No Certification mark CE, RoHS End caps Color temperature 6500K Included Warranty 2 years Cold White IP rate IP65 Light color LED quantity in total Power Cable Not included