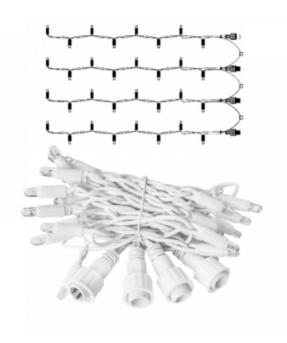

# PS230 | Endstring | 4x0,8m | White Wire | 6500K CW

Article number: 011-177

The Pro system Modular 230V is a distinctive system in the professional LED world.

The system has countless possibilities when it comes to creating its own lighting design.

## **Specifications**

| Туре                  | Light string | LED quantity per string 8 |              | Length             | 80 cm    |
|-----------------------|--------------|---------------------------|--------------|--------------------|----------|
| Input                 | 230V         | LED distance              | 10 cm        | Material           | Rubber   |
| Power                 | 2,5 Watt     | Nr. of strings            | 4            | Carton quantity    | 6        |
| (Wire) color          | White        | Connectable               | No           | Certification mark | CE, RoHS |
| Color temperature     | 6500K        | End caps                  | Included     | Warranty           | 2 years  |
| Light color           | Cold white   | IP rate                   | IP65         |                    |          |
| LED quantity in total | 32           | Power Cable               | Not included |                    |          |