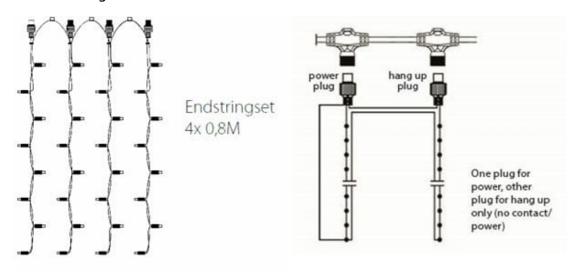

---------------------|--------------|--------------------|----------|
| Input                 | 230V         | LED distance              | 10 cm        | Material           | Rubber   |
| Power                 | 2,5 Watt     | Nr. of strings            | 4            | Carton quantity    | 6        |
| (Wire) color          | White        | Connectable               | No           | Certification mark | CE, RoHS |
| Color temperature     | 6500K        | End caps                  | Included     | Warranty           | 2 years  |
| Light color           | Cold white   | IP rate                   | IP65         |                    |          |
| LED quantity in total | 32           | Power Cable               | Not included |                    |          |

















# Line Drawings