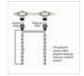

-----|--------------|---------------------------|--------------|--------------------|----------|
| Input                 | 230V         | LED distance              | 10 cm        | Material           | Rubber   |
| Power                 | 2,5 Watt     | Nr. of strings            | 4            | Carton quantity    | 6        |
| (Wire) color          | White        | Connectable               | No           | Certification mark | CE, RoHS |
| Color temperature     | 6500K        | End caps                  | Included     | Warranty           | 2 years  |
| Light color           | Cold white   | IP rate                   | IP65         |                    |          |
| LED quantity in total | 32           | Power Cable               | Not included |                    |          |

















# Line Drawings