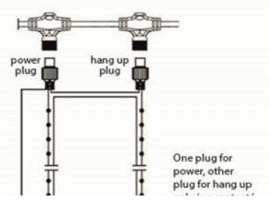

|-----------------------|--------------|
| Input                 | 230V         |
| Power                 | 2,3 Watt     |
| (Wire) color          | White        |
| Color temperature     | 2400K        |
| Light color           | Warm white + |
| LED quantity in total | 30           |

| LED quantity per string |
|-------------------------|
| LED distance            |
| Nr. of strings          |
| Connectable             |
| End caps                |
| IP rate                 |
| Power Cable             |

. \_ \_

15 10 cm 2 No Included IP65 Not included

| Length             | 1,5 meter |
|--------------------|-----------|
| Material           | Rubber    |
| Carton quantity    | 20        |
| Certification mark | CE, RoHS  |
| Warranty           | 2 years   |









Line Drawings





only (no contact/ power)

ł