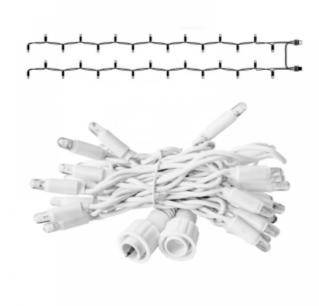

## PS230 | Endstring | 2x1,5m | White Wire I 2400K WW+

TRONIX

## Article number: 011-183

The Pro system Modular 230V is a distinctive system in the professional LED world.

The system has countless possibilities when it comes to creating its own lighting design.

Whether it is about decorating a house, restaurant, store, shop window, facade or trees, the system offers a solution for everything!

## Specifications

| Туре                  | Light string |
|-----------------------|--------------|
| Input                 | 230V         |
| Power                 | 2,3 Watt     |
| (Wire) color          | White        |
| Color temperature     | 2400K        |
| Light color           | Warm white + |
| LED quantity in total | 30           |

. \_ \_

15 10 cm 2 No Included IP65 Not included

| Length             | 1,5 meter |
|--------------------|-----------|
| Material           | Rubber    |
| Carton quantity    | 20        |
| Certification mark | CE, RoHS  |
| Warranty           | 2 years   |