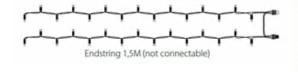

## PS230 | Endstring | 2x1,5m | White Wire I 2400K WW+

TRONIX

| LED quantity per string |
|-------------------------|
| LED distance            |
| Nr. of strings          |
| Connectable             |
| End caps                |
| IP rate                 |
| Power Cable             |

. \_ \_

15 10 cm 2 No Included IP65 Not included

| Length             | 1,5 meter |
|--------------------|-----------|
| Material           | Rubber    |
| Carton quantity    | 20        |
| Certification mark | CE, RoHS  |
| Warranty           | 2 years   |