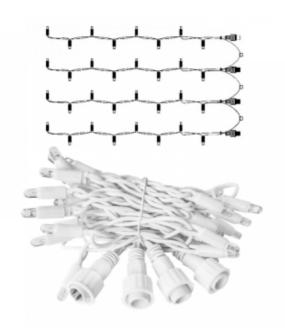

## PS230 | Endstring | 4x0,8m | White Wire | 2400K WW+

## Article number: 011-185

The Pro system Modular 230V is a distinctive system in the professional LED world. The system has countless possibilities when it comes to creating its own lighting design

## Specifications

| Туре                  | Light string | LED quantity per string 8 |              | Length             | 80 cm    |
|-----------------------|--------------|---------------------------|--------------|--------------------|----------|
| Input                 | 230V         | LED distance              | 10 cm        | Material           | Rubber   |
| Power                 | 2,5 Watt     | Nr. of strings            | 4            | Carton quantity    | 6        |
| (Wire) color          | White        | Connectable               | No           | Certification mark | CE, RoHS |
| Color temperature     | 2400K        | End caps                  | Included     | Warranty           | 2 years  |
| Light color           | Warm white + | IP rate                   | IP65         |                    |          |
| LED quantity in total | 32           | Power Cable               | Not included |                    |          |